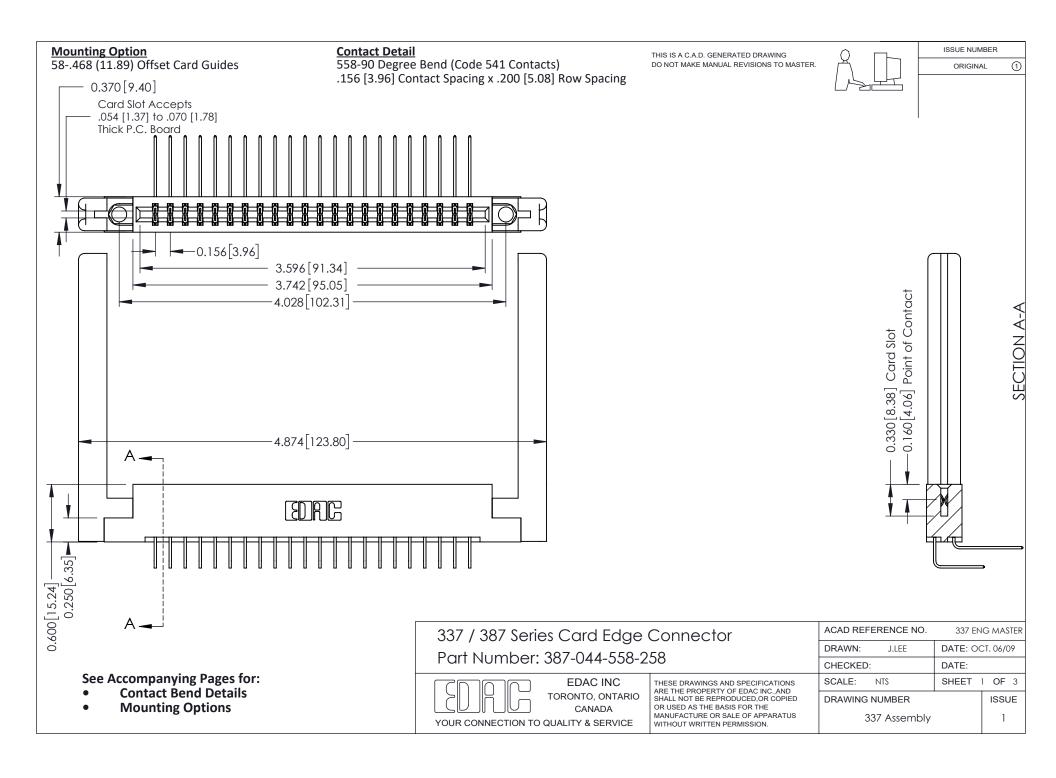

ISSUE NUMBER

ORIGINAL

1



| 337 / 387 Series Card Edge Connector<br>Contact Bend Detail           |                                                                                                                                                                                                  | ACAD REFERENCE NO. 337 E |                  | G MASTER      |
|-----------------------------------------------------------------------|--------------------------------------------------------------------------------------------------------------------------------------------------------------------------------------------------|--------------------------|------------------|---------------|
|                                                                       |