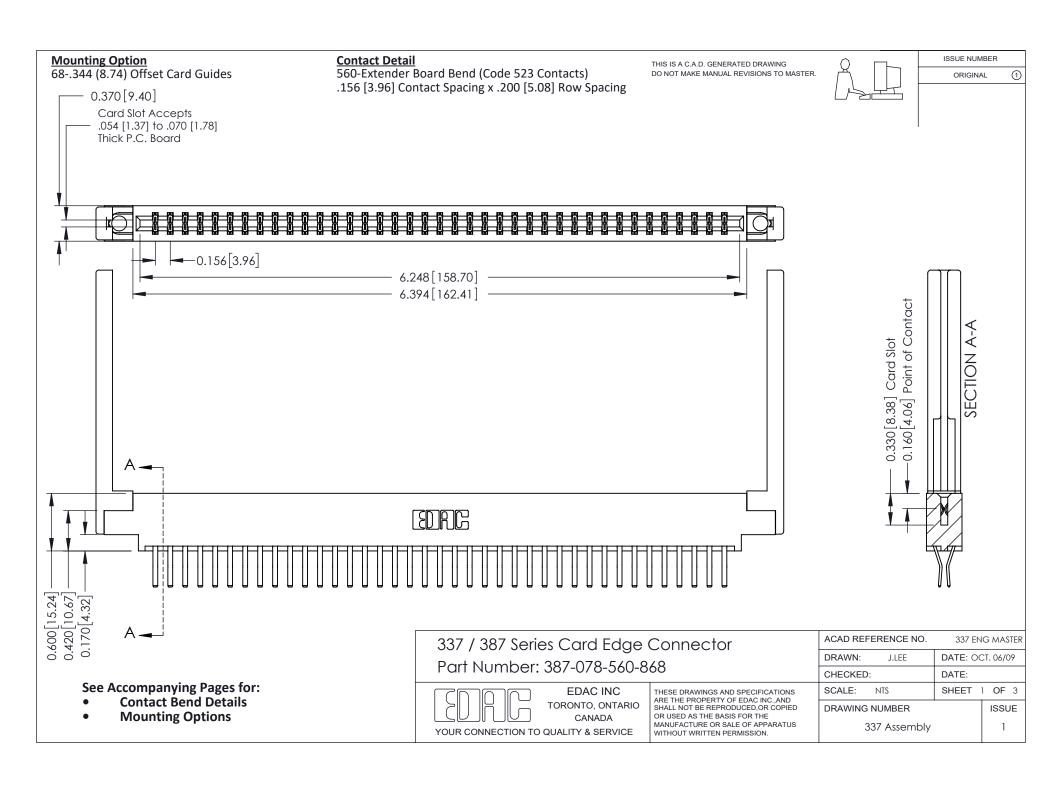

ISSUE NUMBER

ORIGINAL

1

| 337 / 387 Series Card Edge Connector<br>Contact Bend Detail           |                                                                                                                                                                                                  | ACAD REFERENCE NO. 337 E |                  | G MASTER      |
|-----------------------------------------------------------------------|--------------------------------------------------------------------------------------------------------------------------------------------------------------------------------------------------|--------------------------|------------------|---------------|
|                                                                       |                                                                                                                                                                                                  | DRAWN: J.LEE             | DATE: OCT. 06/09 |               |
|                                                                       |                                                                                                                                                                                                  | CHECKED: DATE:           |                  |               |
| EDAC INC TORONTO, ONTARIO CANADA YOUR CONNECTION TO QUALITY & SERVICE | THESE DRAWINGS AND SPECIFICATIONS ARE THE PROPERTY OF EDAC INC.,AND SHALL NOT BE REPRODUCED, OR COPIED OR USED AS THE BASIS FOR THE MANUFACTURE OR SALE OF APPARATUS WITHOUT WRITTEN PERMISSION. | SCALE: NTS               | SHEET            | 2 <b>OF</b> 3 |
|                                                                       |                                                                                                                                                                                                  | DRAWING NUMBER           |                  | ISSUE         |
|                                                                       |                                                                                                                                                                                                  | 337 Assembly             |                  | 1             |