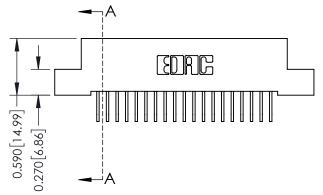

## **Mounting Option**

08-#4-40 Unified Threaded Inserts

## **Contact Detail**

558-90 Degree Bend (Code 541 Contacts) .100 [2.54] Contact Spacing x .200 [5.08] Row Spacing





## 0.240 [6.10] Point of Contact 0.410[10.41] **SECTION A-A**

## **See Accompanying Pages for:**

- **Contact Bend Details**
- **Mounting Options**

| 342 / 392 Card Edge Connector |
|-------------------------------|
| Part Number: 392-019-558-108  |



|              | ACAD REFERENCE NO | . 342 ENG MASTER |  |  |  |
|--------------|-------------------|------------------|--|--|--|
| DRAWN: J.LEE |                   | DATE: OCT. 06/09 |  |  |  |
|              | CHECKED:          | DATE:            |  |  |  |
|              | SCALE: NTS        | SHEET 1 OF 3     |  |  |  |
| )            | DRAWING NUMBER    | ISSUE            |  |  |  |

342 Assembly

THIS IS A C.A.D. GENERATED DRAWING DO NOT MAKE MANUAL REVISIONS TO MASTER. ISSUE NUMBER

ORIGINAL

1



| 342 / 392 Series Card Edge Conne