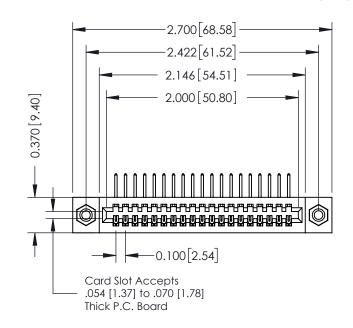

## **Mounting Option**

08-#4-40 Unified Threaded Inserts

## **Contact Detail**

558-90 Degree Bend (Code 541 Contacts) .100 [2.54] Contact Spacing x .200 [5.08] Row Spacing

## **See Accompanying Pages for:**

- **Contact Bend Details**
- **Mounting Options**

| 342 / 392 Card Edge Connector |
|-------------------------------|
| Part Number: 392-019-558-108  |

|              | ACAD REFERENCE NO | . 342 ENG MASTER |  |  |  |
|--------------|-------------------|------------------|--|--|--|
| DRAWN: J.LEE |                   | DATE: OCT. 06/09 |  |  |  |
|              | CHECKED:          | DATE:            |  |  |  |
|              | SCALE: NTS        | SHEET 1 OF 3     |  |  |  |
| )            | DRAWING NUMBER    | ISSUE            |  |  |  |