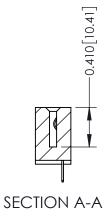

## **See Accompanying Pages for:**

- **Contact Bend Details**
- **Mounting Options**

342 / 392 Card Edge Connector Part Number: 392-031-524-102

YOUR CONNECTION TO QUALITY & SERVICE

342 ENG MASTER J.LEE DATE: OCT. 06/09 SHEET 1 OF 3

342 Assembly

THIS IS A C.A.D. GENERATED DRAWING DO NOT MAKE MANUAL REVISIONS TO MASTER. ISSUE NUMBER

ORIGINAL

1

| 342 / 392 Series Card Edge Connector<br>Contact Bend Detail |                                                                                                                                                                                                  | ACAD REFERENCE NO. 342 ENG MASTER |             |                  |        |
|-------------------------------------------------------------|--------------------------------------------------------------------------------------------------------------------------------------------------------------------------------------------------|-----------------------------------|-------------|------------------|--------|
|                                                             |                                                                                                                                                                                                  | DRAWN:                            | J.LEE       | DATE: OCT. 06/09 |        |
|                                                             |                                                                                                                                                                                                  | CHECKED:                          |             | DATE:            |        |
| TORONTO, ONTARIO                                            | THESE DRAWINGS AND SPECIFICATIONS ARE THE PROPERTY OF EDAC INC. AND SHALL NOT BE REPRODUCED, OR COPIED OR USED AS THE BASIS FOR THE MANUFACTURE OR SALE OF APPARATUS WITHOUT WRITTEN PERMISSION. | SCALE:                            | NTS         | SHEET :          | 2 OF 3 |
|                                                             |                                                                                                                                                                                                  | DRAWING                           | NUMBER      |                  | ISSUE  |
| YOUR CONNECTION TO QUALITY & SERVICE                        |                                                                                                                                                                                                  | 3                                 | 42 Assembly |                  | 1      |