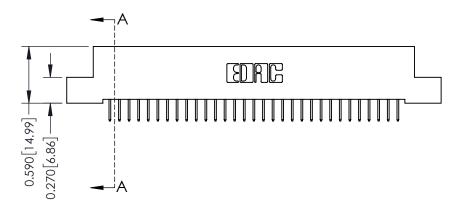

## **See Accompanying Pages for:**

- **Contact Bend Details**
- **Mounting Options**

342 / 392 Card Edge Connector Part Number: 392-031-524-102

YOUR CONNECTION TO QUALITY & SERVICE

342 ENG MASTER J.LEE DATE: OCT. 06/09 SHEET 1 OF 3

342 Assembly

THIS IS A C.A.D. GENERATED DRAWING DO NOT MAKE MANUAL REVISIONS TO MASTER. ISSUE NUMBER

ORIGINAL

1

| 342 / 392 Series Card Edge Connector<br>Contact Bend Detail |                                                                                                                                                                                                  | ACAD REFERENCE NO. 342 ENG MASTER |             |                  |        |
|-------------------------------------------------------------|--------------------------------------------------------------------------------------------------------------------------------------------------------------------------------------------------|-----------------------------------|-------------|------------------|--------|
|                                                             |                                                                                                                                                                                                  | DRAWN:                            | J.LEE       | DATE: OCT. 06/09 |        |
|                                                             |                                                                                                                                                                                                  | CHECKED:                          |             | DATE:            |        |
| TORONTO, ONTARIO                                            | THESE DRAWINGS AND SPECIFICATIONS ARE THE PROPERTY OF EDAC INC. AND SHALL NOT BE REPRODUCED, OR COPIED OR USED AS THE BASIS FOR THE MANUFACTURE OR SALE OF APPARATUS WITHOUT WRITTEN PERMISSION. | SCALE:                            | NTS         | SHEET :          | 2 OF 3 |
|                                                             |                                                                                                                                                                                                  | DRAWING                           | NUMBER      |                  | ISSUE  |
| YOUR CONNECTION TO QUALITY & SERVICE                        |                                                                                                                                                                                                  | 3                                 | 42 Assembly |                  | 1      |