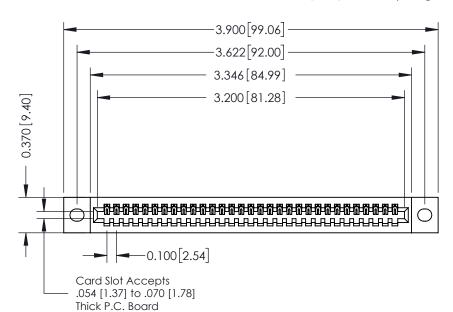

## **See Accompanying Pages for:**

- **Contact Bend Details**
- **Mounting Options**

342 / 392 Card Edge Connector Part Number: 392-031-524-102

YOUR CONNECTION TO QUALITY & SERVICE

342 ENG MASTER J.LEE DATE: OCT. 06/09 SHEET 1 OF 3

342 Assembly

THIS IS A C.A.D. GENERATED DRAWING DO NOT MAKE MANUAL REVISIONS TO MASTER. ISSUE NUMBER

ORIGINAL

1

| 342 / 392 Series Card Edge Connector<br>Contact Bend Detail |                                                                                                                                                                                                  | ACAD REFERENCE NO. 342 ENG MASTER |             |                  |        |
|-------------------------------------------------------------|--------------------------------------------------------------------------------------------------------------------------------------------------------------------------------------------------|-----------------------------------|-------------|------------------|--------|
|                                                             |                                                                                                                                                                                                  | DRAWN:                            | J.LEE       | DATE: OCT. 06/09 |        |
|                                                             |                                                                                                                                                                                                  | CHECKED:                          |             | DATE:            |        |
| TORONTO, ONTARIO                                            | THESE DRAWINGS AND SPECIFICATIONS ARE THE PROPERTY OF EDAC INC. AND SHALL NOT BE REPRODUCED, OR COPIED OR USED AS THE BASIS FOR THE MANUFACTURE OR SALE OF APPARATUS WITHOUT WRITTEN PERMISSION. | SCALE:                            | NTS         | SHEET :          | 2 OF 3 |
|                                                             |                                                                                                                                                                                                  | DRAWING                           | NUMBER      |                  | ISSUE  |
| YOUR CONNECTION TO QUALITY & SERVICE                        |                                                                                                                                                                                                  | 3                                 | 42 Assembly |                  | 1      |