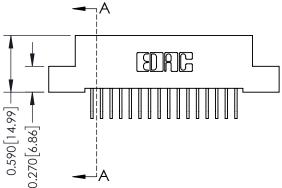

## **Mounting Option**

08-#4-40 Unified Threaded Inserts

## **Contact Detail**

558-90 Degree Bend (Code 541 Contacts) .100 [2.54] Contact Spacing x .200 [5.08] Row Spacing

0.410[10.41]

SECTION A-A

342 ENG MASTER





## 342 / 392 Card Edge Connector J.LEE DATE: OCT. 06/09 Part Number: 392-032-558-208

**See Accompanying Pages for: Contact Bend Details Mounting Options** 

YOUR CONNECTION TO QUALITY & SERVICE

SHEET 1 OF 3 NTS 342 Assembly

\_\_\_\_0.240[6.10] Point of Contact

THIS IS A C.A.D. GENERATED DRAWING DO NOT MAKE MANUAL REVISIONS TO MASTER. ISSUE NUMBER

ORIGINAL

1



| 342 / 392 Series Card Edge Connector<br>Contact Bend Detail |                                                                                                                                                                                                  | ACAD REFERENCE NO. 342 ENG MASTER |             |                  |        |
|-------------------------------------------------------------|-----------------------------