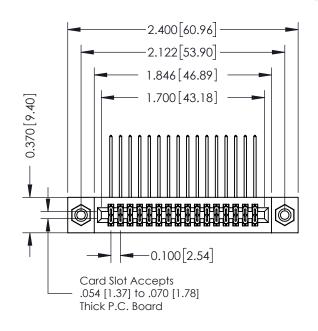

## 342 / 392 Card Edge Connector J.LEE DATE: OCT. 06/09 Part Number: 392-032-558-208

**See Accompanying Pages for: Contact Bend Details Mounting Options** 

YOUR CONNECTION TO QUALITY & SERVICE

SHEET 1 OF 3 NTS 342 Assembly