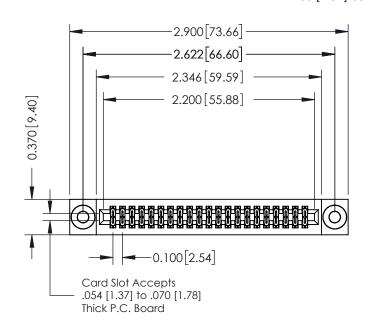

## 342 / 392 Card Edge Connector Part Number: 392-042-540-203

YOUR CONNECTION TO QUALITY & SERVICE

|   | ACAD REFERENCE NO | . 342 ENG MASTER |
|---|-------------------|------------------|
|   | DRAWN: J.LEE      | DATE: OCT. 06/09 |
|   | CHECKED:          | DATE:            |
|   | SCALE: NTS        | SHEET 1 OF 3     |
| ) | DRAWING NUMBER    | ISSUE            |