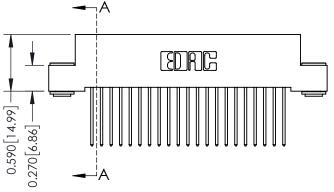

## **Mounting Option**

03-.116 (2.95) I.D. Floating Eyelets

## **Contact Detail**

540-Wire Wrap .025 Sq.(0.64 Sq.) - Tail LG=.570(14.48) .100 [2.54] Contact Spacing x .200 [5.08] Row Spacing

0.410[10.41]





## 342 / 392 Card Edge Connector Part Number: 392-042-540-203

YOUR CONNECTION TO QUALITY & SERVICE

|   | ACAD REFERENCE NO | . 342 ENG MASTER |
|---|-------------------|------------------|
|   | DRAWN: J.LEE      | DATE: OCT. 06/09 |
|   | CHECKED:          | DATE:            |
|   | SCALE: NTS        | SHEET 1 OF 3     |
| ) | DRAWING NUMBER    | ISSUE            |

SECTION A-A

0.240 [6.10] Point of Contact

342 Assembly

## **See Accompanying Pages for:**

- **Contact Bend Details**
- **Mounting Options**

THIS IS A C.A.D. GENERATED DRAWING DO NOT MAKE MANUAL REVISIONS TO MASTER. ISSUE NUMBER

ORIGINAL

1



| 342 / 392 Series Card Edge Connector |