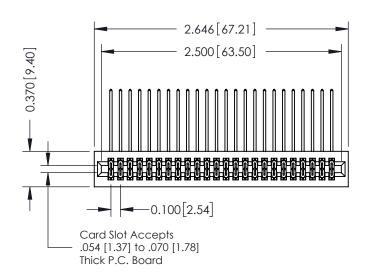

## **See Accompanying Pages for:**

- **Contact Bend Details**
- **Mounting Options**

| 342 / 392 Card Edge Connector |
|-------------------------------|
| Part Number: 392-048-558-201  |

YOUR CONNECTION TO QUALITY & SERVICE