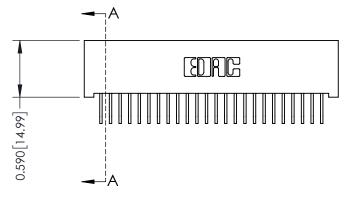

1







## 0.240 [6.10] Point of Contact 0.410[10.41] **SECTION A-A**

## **See Accompanying Pages for:**

- **Contact Bend Details**
- **Mounting Options**

| 342 / 392 Card Edge Connector |
|-------------------------------|
| Part Number: 392-048-558-201  |

YOUR CONNECTION TO QUALITY & SERVICE

342 ENG MASTER DATE: OCT. 06/09 J.LEE NTS SHEET 1 OF 3

342 Assembly

THIS IS A C.A.D. GENERATED DRAWING DO NOT MAKE MANUAL REVISIONS TO MASTER. ISSUE NUMBER

ORIGINAL

1



| 342 / 392 Series Card Edge Connector<br>Contact Bend Detail |                                                                                                                                              | ACAD REFERENCE NO. 342 ENG MASTER |             |          |          |
|-----------------------------------------------------