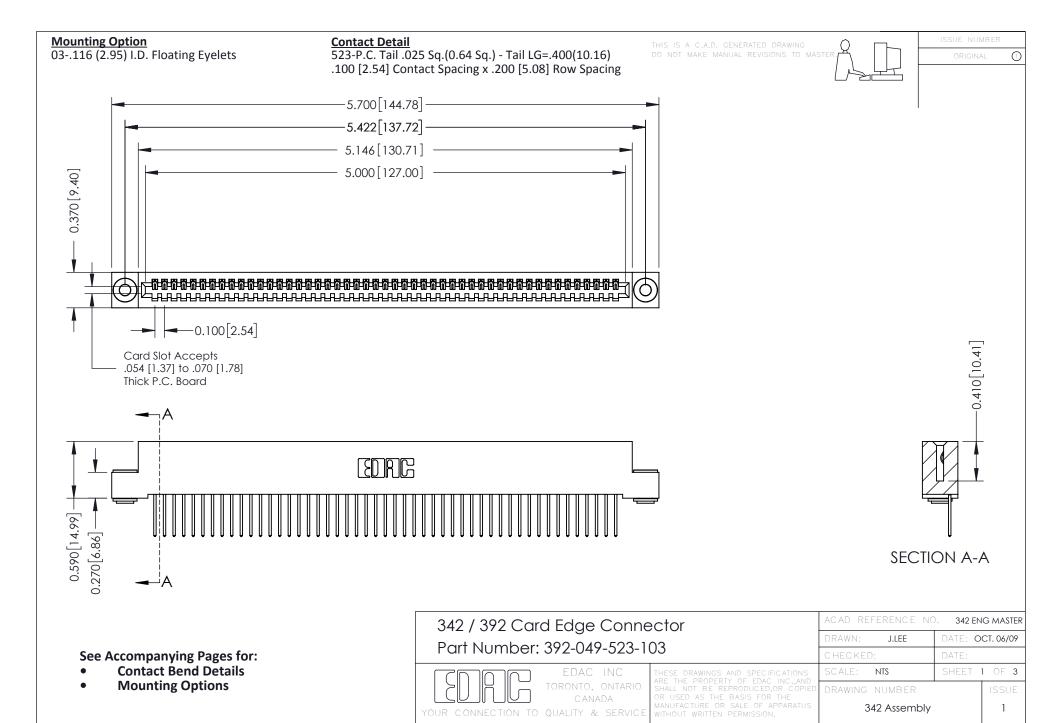

THIS IS A C.A.D. GENERATED DRAWING DO NOT MAKE MANUAL REVISIONS TO MASTER

ISSUE NUMBER

ORIGINAL

1

| 342 / 392 Card Edge Connector<br>Mounting Options |                                                                                                                                                                                               | ACAD REFERENCE NO. 342 ENG MASTER |                         |        |  |  |
|---------------------------------------------------|-----------------------------------------------------------------------------------------------------------------------------------------------------------------------------------------------|-----------------------------------|-------------------------|--------|--|--|
|                                                   |                                                                                                                                                                                               | DRAWN: J.LEE                      | DATE: <b>OCT. 06/09</b> |        |  |  |
|                                                   |                                                                                                                                                                                               | CHECKED:                          | DATE:                   |        |  |  |
| TORONTO, ONTARIO                                  | THESE DRAWINGS AND SPECIFICATIONS ARE THE PROPERTY OF EDAC INCAND SHALL NOT BE REPRODUCED,OR COPIED OR USED AS THE BASIS FOR THE MANUFACTURE OR SALE OF APPARATUS WITHOUT WRITTEN PERMISSION. | SCALE: NTS                        | SHEET :                 | 3 OF 3 |  |  |
|                                                   |                                                                                                                                                                                               | DRAWING NUMBER                    | •                       | ISSUE  |  |  |
| YOUR CONNECTION TO QUALITY & SERVICE              |                                                                                                                                                                                               | 342 Assembly                      |                         | 1      |  |  |