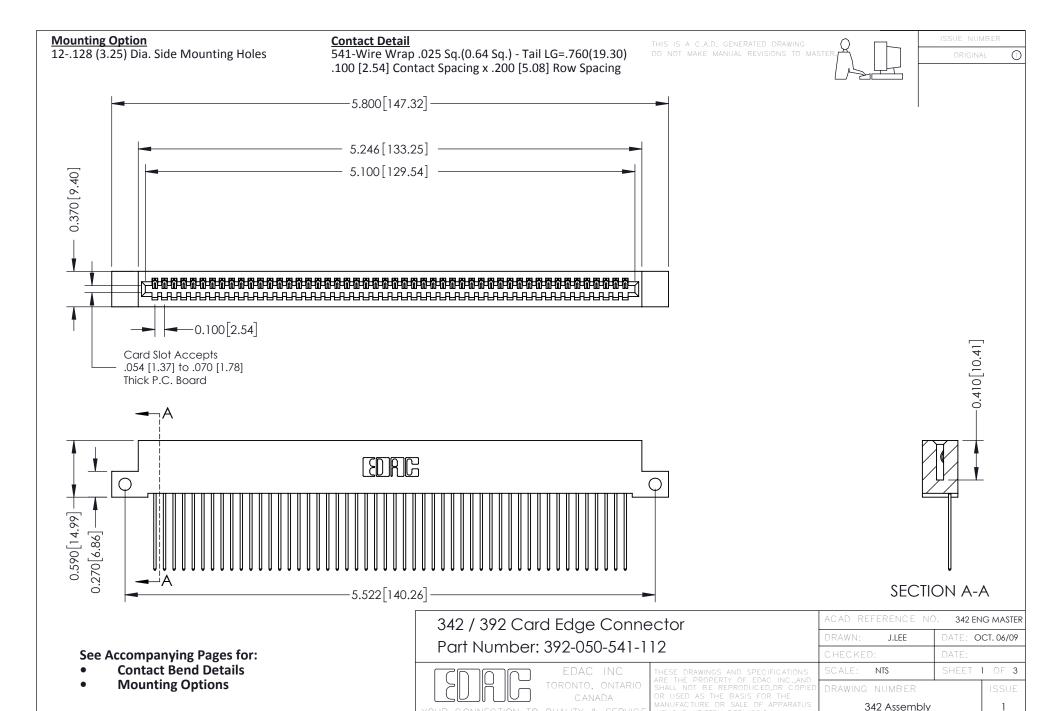

YOUR CONNECTION TO QUALITY & SERVICE

THIS IS A C.A.D. GENERATED DRAWING DO NOT MAKE MANUAL REVISIONS TO MASTER. ISSUE NUMBER

ORIGINAL

1



| 342 / 392 Series Card Edge Connector<br>Contact Bend Detail |                                                                                                                                                                                                  | ACAD REFERENCE NO. 342 ENG MASTER |             |                  |        |
|-------------------------------------------------------------|--------------------------------------------------------------------------------------------------------------------------------------------------------------------------------------------------|-----------------------------------|-------------|-----------