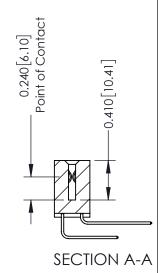

342 Assembly

THIS IS A C.A.D. GENERATED DRAWING DO NOT MAKE MANUAL REVISIONS TO MASTER. ISSUE NUMBER

ORIGINAL

1

| 342 / 392 Series Card Edge Connector<br>Contact Bend Detail |                                                                                                                                                                                                  | ACAD REFERENCE NO. 342 ENG MASTER |             |                  |        |
|-------------------------------------------------------------|--------------------------------------------------------------------------------------------------------------------------------------------------------------------------------------------------|-----------------------------------|-------------|------------------|--------|
|                                                             |                                                                                                                                                                                                  | DRAWN:                            | J.LEE       | DATE: OCT. 06/09 |        |
|                                                             |                                                                                                                                                                                                  | CHECKED:                          |             | DATE:            |        |
| TORONTO, ONTARIO                                            | THESE DRAWINGS AND SPECIFICATIONS ARE THE PROPERTY OF EDAC INC. AND SHALL NOT BE REPRODUCED, OR COPIED OR USED AS THE BASIS FOR THE MANUFACTURE OR SALE OF APPARATUS WITHOUT WRITTEN PERMISSION. | SCALE:                            | NTS         | SHEET :          | 2 OF 3 |
|                                                             |                                                                                                                                                                                                  | DRAWING                           | NUMBER      |                  | ISSUE  |
| YOUR CONNECTION TO QUALITY & SERVICE                        |                                                                                                                                                                                                  | 3                                 | 42 Assembly |                  | 1      |