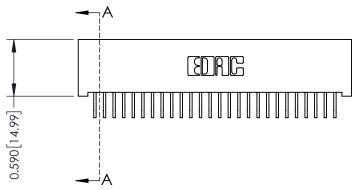

342 Assembly

THIS IS A C.A.D. GENERATED DRAWING DO NOT MAKE MANUAL REVISIONS TO MASTER. ISSUE NUMBER

ORIGINAL

1

| 342 / 392 Series Card Edge Connector<br>Contact Bend Detail |                                                                                                                                                                                                  | ACAD REFERENCE NO. 342 ENG MASTER |             |                  |        |
|-------------------------------------------------------------|--------------------------------------------------------------------------------------------------------------------------------------------------------------------------------------------------|-----------------------------------|-------------|------------------|--------|
|                                                             |                                                                                                                                                                                                  | DRAWN:                            | J.LEE       | DATE: OCT. 06/09 |        |
|                                                             |                                                                                                                                                                                                  | CHECKED:                          |             | DATE:            |        |
| TORONTO, ONTARIO                                            | THESE DRAWINGS AND SPECIFICATIONS ARE THE PROPERTY OF EDAC INC. AND SHALL NOT BE REPRODUCED, OR COPIED OR USED AS THE BASIS FOR THE MANUFACTURE OR SALE OF APPARATUS WITHOUT WRITTEN PERMISSION. | SCALE:                            | NTS         | SHEET :          | 2 OF 3 |
|                                                             |                                                                                                                                                                                                  | DRAWING                           | NUMBER      |                  | ISSUE  |
| YOUR CONNECTION TO QUALITY & SERVICE                        |                                                                                                                                                                                                  | 3                                 | 42 Assembly |                  | 1      |