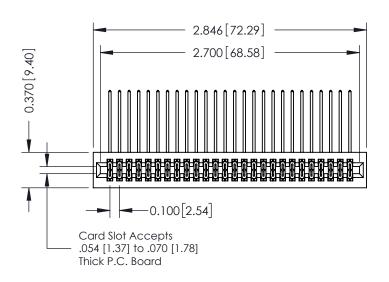

## **See Accompanying Pages for:**

- **Contact Bend Details**
- **Mounting Options**

342 / 392 Card Edge Connector Part Number: 392-052-559-201

YOUR CONNECTION TO QUALITY & SERVICE

342 ENG MASTER J.LEE DATE: OCT. 06/09 NTS SHEET 1 OF 3