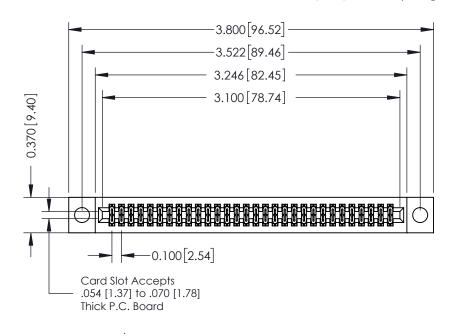

## **See Accompanying Pages for:**

- **Contact Bend Details**
- **Mounting Options**

342 / 392 Card Edge Connector Part Number: 392-060-542-204

| ACAD REFERENCE NO. 342 ENG MASTER |                  |  |  |  |
|-----------------------------------|------------------|--|--|--|
| DRAWN: J.LEE                      | DATE: OCT. 06/09 |  |  |  |
| CHECKED:                          | DATE:            |  |  |  |
| SCALE: NTS                        | SHEET 1 OF 3     |  |  |  |
| DRAWING NUMBER                    | ISSUE            |  |  |  |