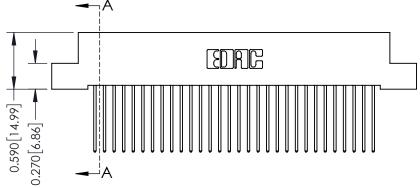

## **See Accompanying Pages for:**

- **Contact Bend Details**
- **Mounting Options**

342 / 392 Card Edge Connector Part Number: 392-060-542-204

| ACAD REFERENCE NO. 342 ENG MASTER |                  |  |  |  |
|-----------------------------------|------------------|--|--|--|
| DRAWN: J.LEE                      | DATE: OCT. 06/09 |  |  |  |
| CHECKED:                          | DATE:            |  |  |  |
| SCALE: NTS                        | SHEET 1 OF 3     |  |  |  |
| DRAWING NUMBER                    | ISSUE            |  |  |  |