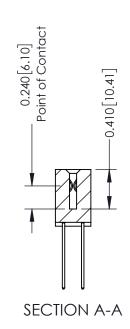

**Mounting Option** 

04-.156 (3.96) Dia. Mounting Holes

**Contact Detail** 

542-Wire Wrap .025 Sq.(0.64 Sq.) - Tail LG=.655(16.64) .100 [2.54] Contact Spacing x .200 [5.08] Row Spacing