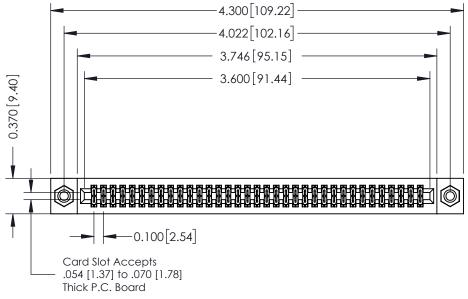

## **See Accompanying Pages for:**

- **Contact Bend Details**
- **Mounting Options**

342 / 392 Card Edge Connector Part Number: 392-070-560-208

YOUR CONNECTION TO QUALITY & SERVICE

|   | ACAD REFERENCE NO | 342 ENG MASTE    |  |  |  |
|---|-------------------|------------------|--|--|--|
|   | DRAWN: J.LEE      | DATE: OCT. 06/09 |  |  |  |
|   | CHECKED:          | DATE:            |  |  |  |
|   | SCALE: NTS        | SHEET 1 OF 3     |  |  |  |
| ) | DRAWING NUMBER    | ISSUE            |  |  |  |