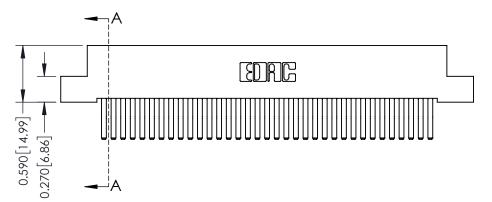

## **See Accompanying Pages for:**

- **Contact Bend Details**
- **Mounting Options**

342 / 392 Card Edge Connector Part Number: 392-070-560-208

YOUR CONNECTION TO QUALITY & SERVICE

|   | ACAD REFERENCE NO | 342 ENG MASTE    |  |  |  |
|---|-------------------|------------------|--|--|--|
|   | DRAWN: J.LEE      | DATE: OCT. 06/09 |  |  |  |
|   | CHECKED:          | DATE:            |  |  |  |
|   | SCALE: NTS        | SHEET 1 OF 3     |  |  |  |
| ) | DRAWING NUMBER    | ISSUE            |  |  |  |