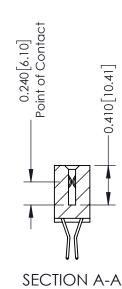

## **Contact Detail**

560-Extender Board Bend (Code 523 Contacts) .100 [2.54] Contact Spacing x .200 [5.08] Row Spacing