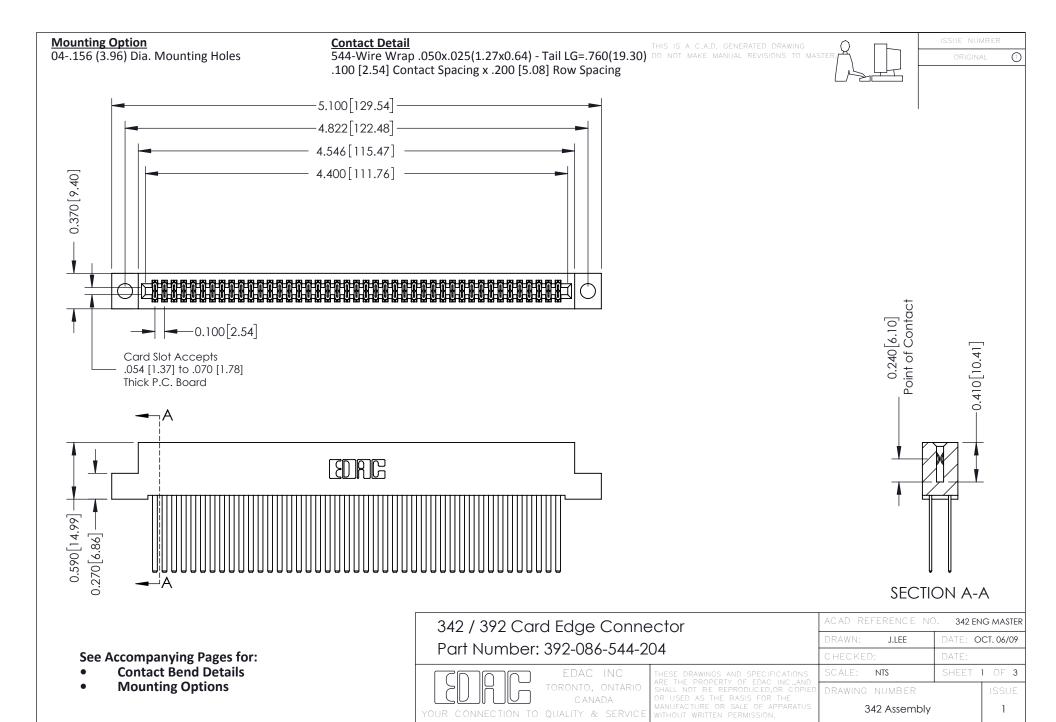

THIS IS A C.A.D. GENERATED DRAWING DO NOT MAKE MANUAL REVISIONS TO MASTER. ISSUE NUMBER

ORIGINAL

1



| 342 / 392 Series Card Edge Connector<br>Contact Bend Detail |                                                                                                                                                                                                  | ACAD REFERENCE NO. 342 ENG MASTER |             |                  |        |
|-------------------------------------------------------------|--------------------------------------------------------------------------------------------------------------------------------------------------------------------------------------------------|-----------------------------------|-------------|------------------|--------|
|