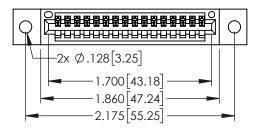

345/395 SERIES CARD EDGE CONNECTOR CONTACT CODE 555,556,558,559,560 DIMENSIONS

YOUR CONNECTION TO QUALITY & SERVICE

|   | ACAD REFERENCE NO. 345-ENG-MASTER |                  |  |
|---|-----------------------------------|------------------|--|
|   | DRAWN: R.STA.MONICA               | DATE:MAY.16/2017 |  |
|   | CHECKED:                          | DATE:            |  |
|   | SCALE: 1:1                        | SHEET 2 OF 2     |  |
| D | DRAWING NUMBER                    | ISSUE            |  |