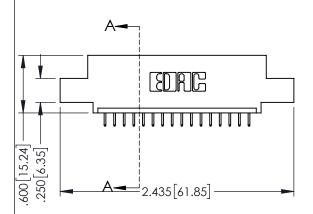

345/395 SERIES CARD EDGE CONNECTOR CONTACT CODE 555,556,558,559,560 DIMENSIONS

YOUR CONNECTION TO QUALITY & SERVICE

|   | ACAD REFERENCE NO. 345-ENG-MASTER |                  |  |
|---|-----------------------------------|------------------|--|
|   | DRAWN: R.STA.MONICA               | DATE:MAY.16/2017 |  |
|   | CHECKED:                          | DATE:            |  |
|   | SCALE: 1:1                        | SHEET 2 OF 2     |  |
| D | DRAWING NUMBER                    | ISSUE            |  |