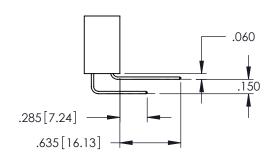

<u>Contact Dimensions:</u>
525-P.C. Tail .018 Sq.(0.46 Sq.) - Tail LG=.150(3.81)
.100 (2.54) Contact Spacing x .200 (5.08) Row Spacing

..330[8.38] CARD SLOT .160[4.06] POINT OF CONTACT

- INSULATOR MATERIAL: THERMOPLASTIC PBT BLACK, UL 94V-0
- CONTACT MATERIAL; COPPER TIN ALLOY CONTACT PLATING: GOLD ON THE MATING AREA, TIN PLATING ON THE CONTACT TAILS, NICKEL UNDERPLATE