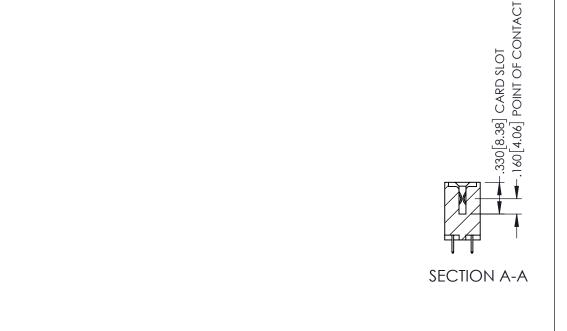

.107 [2.72] .082 [2.08] .157 [4] .232 [5.89] .125(3.18) to .210(5.33) .125(3.18) to .210(5.33) Outside Tails Outside Tails .045(1.14) to .060(1.52) .045(1.14) to .060(1.52) Between Tails Between Tails **Contact Code 555 Contact Code 556** 

**Contact Code 558** 

## **Contact Code 559**

## Contact Code 560

INSULATOR MATERIAL: THERMOPLASTIC POLYESTER, UL 94V-0 DAP MATERIAL AVAILABLE UPON REQUEST

CONTACT MATERIAL; COPPER ALLOY CONTACT PLATING: GOLD ON THE MATING AREA, TIN PLATING ON THE CONTACT TAILS, NICKEL UNDERPLATE