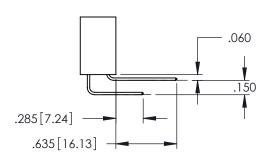

<u>Contact Dimensions:</u>
525-P.C. Tail .018 Sq.(0.46 Sq.) - Tail LG=.150(3.81)
.100 (2.54) Contact Spacing x .200 (5.08) Row Spacing

1

- INSULATOR MATERIAL: THERMOPLASTIC PBT BLACK, UL 94V-0 CONTACT MATERIAL; COPPER TIN ALLOY
- CONTACT PLATING: GOLD ON THE MATING AREA, TIN PLATING ON THE CONTACT TAILS, NICKEL UNDERPLATE