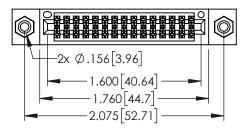

| 345/395 SERIES CARD EDGE CONNECTOR |
|------------------------------------|
| PART NUMBER: 395-030-525-508       |

|   | ACAD REFERENCE NO   | . 345-ENC        | 3-MASTER |
|---|---------------------|------------------|----------|
|   | DRAWN: R.STA.MONICA | DATE:MAY.16/2017 |          |
|   | CHECKED:            | DATE:            |          |
|   | SCALE: 1:1          | SHEET 1          | OF 2     |
| ) | DRAWING NUMBER      |                  | ISSUE    |
|   | 345-ENG-MASTER      |                  | 1        |

<u>Contact Dimensions:</u>
525-P.C. Tail .018 Sq.(0.46 Sq.) - Tail LG=.150(3.81)
.100 (2.54) Contact Spacing x .200 (5.08) Row Spacing

1

- INSULATOR MATERIAL: THERMOPLASTIC PBT BLACK, UL 94V-0 CONTACT MATERIAL; COPPER TIN ALLOY
- CONTACT PLATING: GOLD ON THE MATING AREA, TIN PLATING ON THE CONTACT TAILS, NICKEL UNDERPLATE