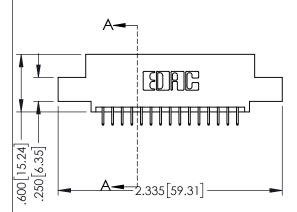

| 345/395 SERIES CARD EDGE CONNECTOR |
|------------------------------------|
| PART NUMBER: 395-030-525-508       |

|   | ACAD REFERENCE NO   | . 345-ENC        | 3-MASTER |
|---|---------------------|------------------|----------|
|   | DRAWN: R.STA.MONICA | DATE:MAY.16/2017 |          |
|   | CHECKED:            | DATE:            |          |
|   | SCALE: 1:1          | SHEET 1          | OF 2     |
| ) | DRAWING NUMBER      |                  | ISSUE    |
|   | 345-ENG-MASTER      |                  | 1        |

<u>Contact Dimensions:</u>
525-P.C. Tail .018 Sq.(0.46 Sq.) - Tail LG=.150(3.81)
.100 (2.54) Contact Spacing x .200 (5.08) Row Spacing

1

- INSULATOR MATERIAL: THERMOPLASTIC PBT BLACK, UL 94V-0 CONTACT MATERIAL; COPPER TIN ALLOY
- CONTACT PLATING: GOLD ON THE MATING AREA, TIN PLATING ON THE CONTACT TAILS, NICKEL UNDERPLATE