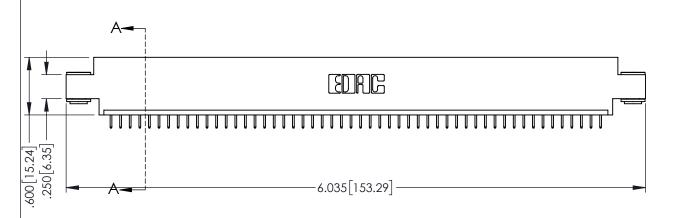

INSULATOR MATERIAL: THERMOPLASTIC PBT BLACK, UL 94V-0

CONTACT MATERIAL; COPPER TIN ALLOY CONTACT PLATING: GOLD ON THE MATING AREA, TIN PLATING ON THE CONTACT TAILS, NICKEL UNDERPLATE

| 345/395 SERIES CARD EDGE CONNECTOR |
|------------------------------------|
| PART NUMBER: 395-052-525-603       |

YOUR CONNECTION TO QUALITY & SERVICE

| ACAD REFERENCE NO. 345-ENG-MASTER |                 |           |  |
|-----------------------------------|-----------------|-----------|--|
| DRAWN: R.STA.MONICA               | DATE: <b>MA</b> | Y.16/2017 |  |
| CHECKED:                          | DATE:           |           |  |
| SCALE: 1:1                        | SHEET 1         | OF 2      |  |
| DRAWING NUMBER                    |                 | ISSUE     |  |
| 345-ENG-MASTER                    |                 | 1         |  |