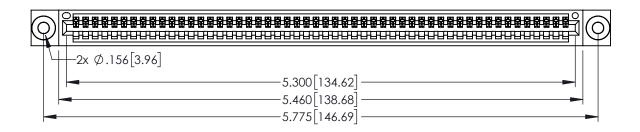

<u>Contact Dimensions:</u>
525-P.C. Tail .018 Sq.(0.46 Sq.) - Tail LG=.150(3.81)
.100 (2.54) Contact Spacing x .200 (5.08) Row Spacing

1

..330[8.38] CARD SLOT .160[4.06] POINT OF CONTACT **SECTION A-A** 

INSULATOR MATERIAL: THERMOPLASTIC PBT BLACK, UL 94V-0

CONTACT MATERIAL; COPPER TIN ALLOY CONTACT PLATING: GOLD ON THE MATING AREA, TIN PLATING ON THE CONTACT TAILS, NICKEL UNDERPLATE

| 345/395 SERIES CARD EDGE CONNECTOR |
|------------------------------------|
| PART NUMBER: 395-052-525-603       |

YOUR CONNECTION TO QUALITY & SERVICE

| ACAD REFERENCE NO. 345-ENG-MASTER |                 |           |  |
|-----------------------------------|-----------------|-----------|--|
| DRAWN: R.STA.MONICA               | DATE: <b>MA</b> | Y.16/2017 |  |
| CHECKED:                          | DATE:           |           |  |
| SCALE: 1:1                        | SHEET 1         | OF 2      |  |
| DRAWING NUMBER                    |                 | ISSUE     |  |
| 345-ENG-MASTER                    |                 | 1         |  |