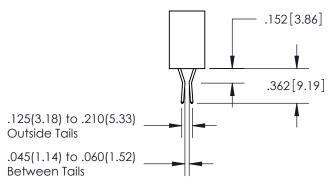

ISSUE NUMBER ORIGINAL

1

**Contact Code 558** 

**Contact Code 559** 

Contact Code 560

- INSULATOR MATERIAL: THERMOPLASTIC POLYESTER, UL 94V-0
- DAP MATERIAL AVAILABLE UPON REQUEST
- CONTACT MATERIAL; COPPER ALLOY

CONTACT PLATING: GOLD ON THE MATING AREA, TIN PLATING ON THE CONTACT TAILS, NICKEL UNDERPLATE

\*FOR ALL OTHER SPECIFICATIONS REFER TO SHEET 3\*

## 345/395 SERIES CARD EDGE CONNECTOR CONTACT CODE 555,556,558,559,560 DIMENSIONS

YOUR CONNECTION TO QUALITY & SERVICE

**EDAC INC** TORONTO, ONTARIO CANADA

THESE DRAWINGS AND SPECIFICATIONS ARE THE PROPERTY OF EDAC INC.,AND SHALL NOT BE REPRODUCED, OR COPIED OR USED AS THE BASIS FOR THE MANUFACTURE OR SALE OF APPARATUS WITHOUT WRITTEN PERMISSION.