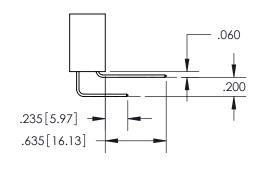

ISSUE NUMBER ORIGINAL

1

**Contact Code 558** 

**Contact Code 559** 

Contact Code 560

- INSULATOR MATERIAL: THERMOPLASTIC POLYESTER, UL 94V-0
- DAP MATERIAL AVAILABLE UPON REQUEST
- CONTACT MATERIAL; COPPER ALLOY