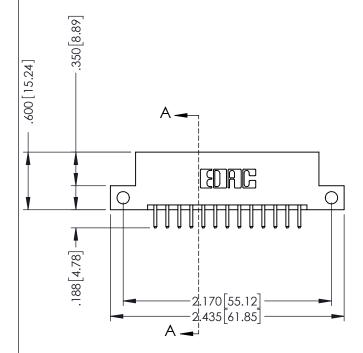

346-ENG-MASTER

**SECTION A-A** 

ISSUE NUMBER ORIGINAL 1

## 346/396 SERIES CARD EDGE CONNECTOR CONTACT CODE 555,556,558,559,560 DIMENSIONS

YOUR CONNECTION TO QUALITY & SERVICE

**EDAC INC** TORONTO, ONTARIO CANADA

THESE DRAWINGS AND SPECIFICATIONS ARE THE PROPERTY OF EDAC INC.,AND SHALL NOT BE REPRODUCED, OR COPIED OR USED AS THE BASIS FOR THE MANUFACTURE OR SALE OF APPARATUS WITHOUT WRITTEN PERMISSION.

|  | ACAD REFERENCE NO. | 346-ENG-MASTER   |  |
|--|--------------------|------------------|--|
|  | DRAWN: J.LEE       | DATE: APR. 22/09 |  |
|  | CHECKED:           | DATE:            |  |
|  | SCALE: 1:1         | SHEET 2 OF 2     |  |
|  | DRAWING NUMBER     | ISSUE            |  |
|  | 346-ENG-MASTER     | 1                |  |