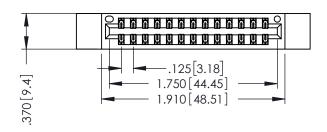

346/396 SERIES CARD EDGE CONNECTOR PART NUMBER: 396-026-520-212

YOUR CONNECTION TO QUALITY & SERVICE

**EDAC INC** TORONTO, ONTARIO CANADA

THESE DRAWINGS AND SPECIFICATIONS ARE THE PROPERTY OF EDAC INC.,AND SHALL NOT BE REPRODUCED,OR COPIED OR USED AS THE BASIS FOR THE MANUFACTURE OR SALE OF APPARATUS WITHOUT WRITTEN PERMISSION.

| ACAD REFERENCE NO. |       | 346-ENG-MASTER |           |
|--------------------|-------|----------------|-----------|
| DRAWN:             | J.LEE | DATE: AF       | PR. 22/09 |
| CHECKED:           |       | DATE:          |           |
| SCALE:             | 1:1   | SHEET 1        | OF 2      |
| DRAWING N          | UMBER |                | ISSUE     |
| 0.44 5440 4440750  |       |                |           |