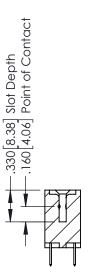

## **Contact Code 555**

## **Contact Code 556**

INSULATOR MATERIAL: THERMOPLASTIC POLYESTER, UL 94V-0 CONTACT MATERIAL; COPPER, NICKEL, TIN ALLOY CA-725 CONTACT PLATING: GOLD ON THE MATING AREA, TIN-LEAD

ON THE CONTACT TAILS, NICKEL UNDERPLATE