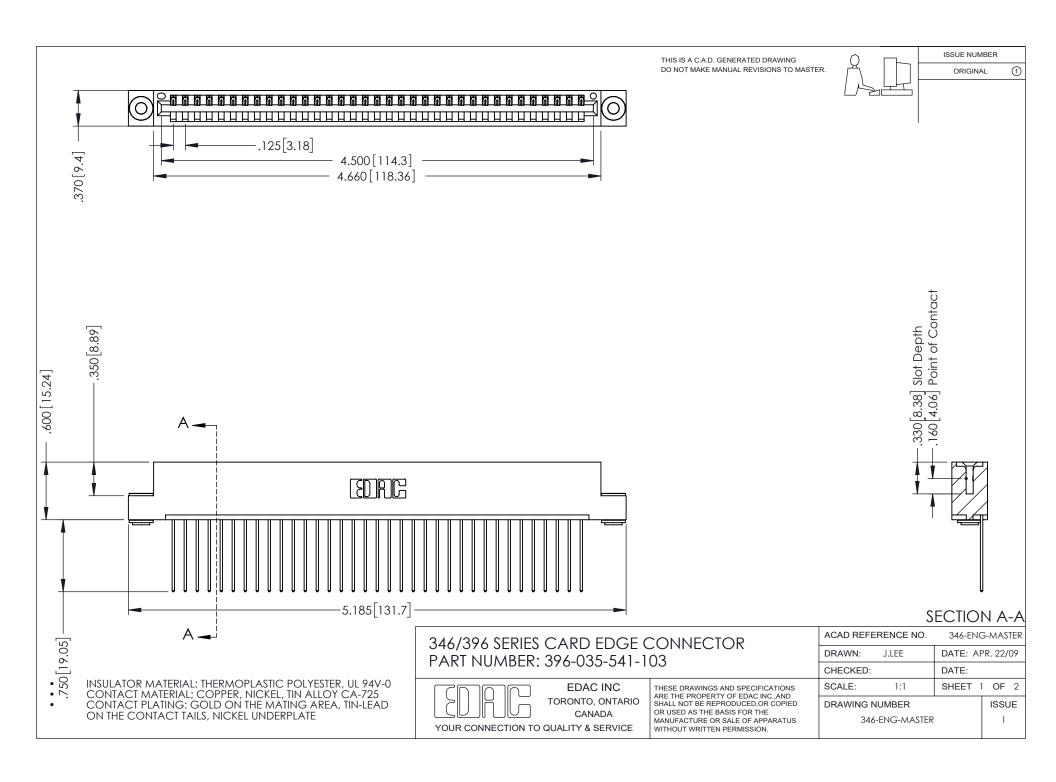

## **Contact Code 556**

INSULATOR MATERIAL: THERMOPLASTIC POLYESTER, UL 94V-0 CONTACT MATERIAL; COPPER, NICKEL, TIN ALLOY CA-725 CONTACT PLATING: GOLD ON THE MATING AREA, TIN-LEAD

ON THE CONTACT TAILS, NICKEL UNDERPLATE