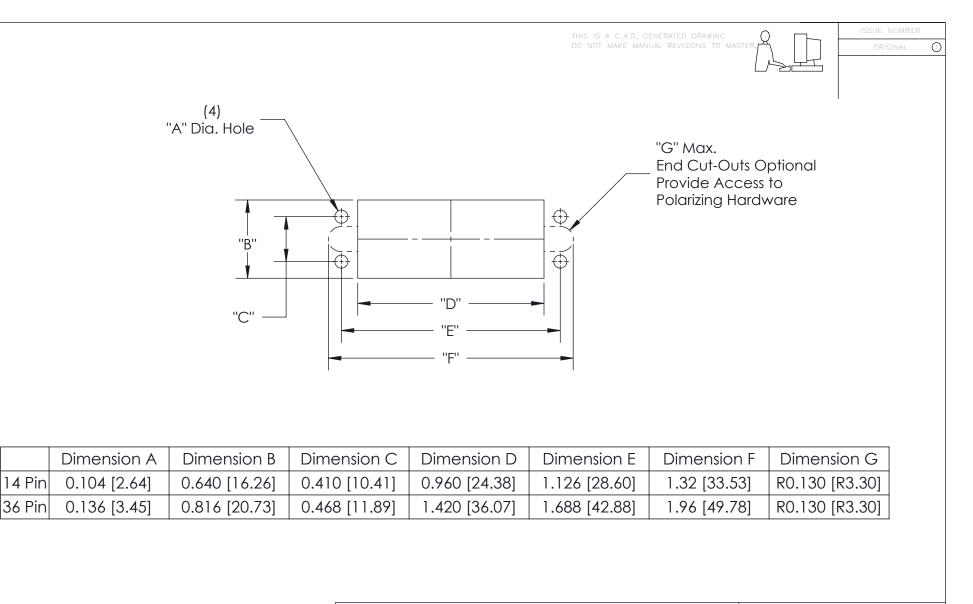

| 519 Assembly<br>Cut-Out Panel Detail |                                                                                                        | ACAD REFERENCE NO. 519 Assembly |           |             |  |  |
|--------------------------------------|--------------------------------------------------------------------------------------------------------|---------------------------------|-----------|-------------|--|--|
|                                      |                                                                                                        | DRAWN: J.LEE                    | DATE: JUN | VE 18, 2009 |  |  |
|                                      |                                                                                                        | CHECKED:                        | DATE:     |             |  |  |
|                                      | THESE DRAWINGS AND SPECIFICATIONS                                                                      | SCALE:                          | SHEET :   | 3 OF 4      |  |  |
| I CIII IN INTERIO                    | ARE THE PROPERTY OF EDAC INC.,AND<br>SHALL NOT BE REPRODUCED,OR COPIED<br>OR USED AS THE BASIS FOR THE | DRAWING NUMBER                  |           | ISSUE       |  |  |
| YOUR CONNECTION TO QUALITY & SERVICE | MANUFACTURE OR SALE OF APPARATUS                                                                       | 519 Assembly                    |           | 1           |  |  |