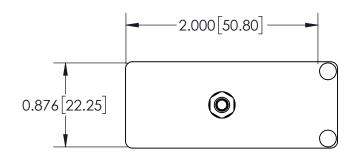

| 519 Assembly                             | ACAD REFERENCE NO. 519 Assembly                                                                                                                                                                                                                                                                                                                                                                                                                                                                                                                                                                                                                                                                                                                                                                                                    |           |          |       |        |  |
|------------------------------------------|------------------------------------------------------------------------------------------------------------------------------------------------------------------------------------------------------------------------------------------------------------------------------------------------------------------------------------------------------------------------------------------------------------------------------------------------------------------------------------------------------------------------------------------------------------------------------------------------------------------------------------------------------------------------------------------------------------------------------------------------------------------------------------------------------------------------------------|-----------|----------|-------|--------|--|
|                                          | 9 Assembly    ACAD REPERENCE INC. 319 Assembly      art Number: 519-036-000-356    DRAWN: J.LEE    DATE: JUNE 18, 2009      C HECKED:    DATE: JUNE 18, 2009      C HECKED:    DATE:      C HECKED:    DAT |           |          |       |        |  |
| Fait Number. 519-056-000-5               | Part Number: 519-036-000-336                                                                                                                                                                                                                                                                                                                                                                                                                                                                                                                                                                                                                                                                                                                                                                                                       |           | CHECKED: |       | DATE:  |  |
|                                          | THESE BRANNINGS AND BEECHNORNING                                                                                                                                                                                                                                                                                                                                                                                                                                                                                                                                                                                                                                                                                                                                                                                                   | SCALE:    | 1:1      | SHEET | I OF 4 |  |
| I CII II I | SHALL NOT BE REPRODUCED,OR COPIED                                                                                                                                                                                                                                                                                                                                                                                                                                                                                                                                                                                                                                                                                                                                                                                                  | DRAWING I | NUMBER   |       | ISSUE  |  |
| YOUR CONNECTION TO QUALITY & SERVICE     | MANUFACTURE OR SALE OF APPARATUS                                                                                                                                                                                                                                                                                                                                                                                                                                                                                                                                                                                                                                                                                                                                                                                                   | 519 As    | sembly   |       | 1      |  |