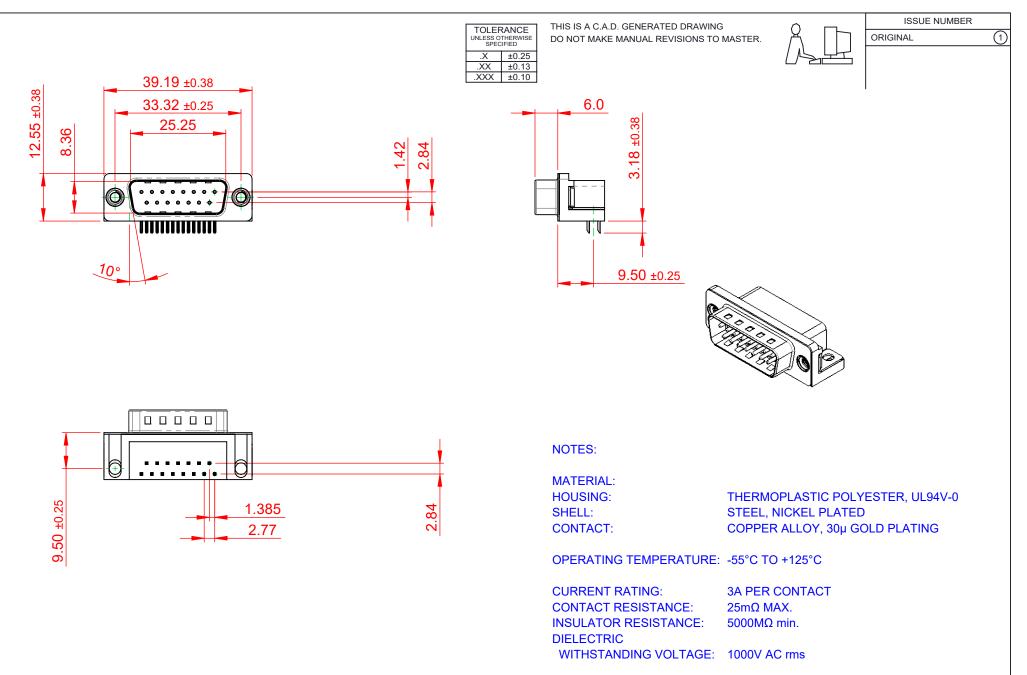

|           | 621 SERIES D-SUB CONNECTOR |                                                                                                                                       | SW REFERENCE NO.: 621 ASSEMBLY  |                  |       |
|-----------|----------------------------|---------------------------------------------------------------------------------------------------------------------------------------|---------------------------------|------------------|-------|
|           |                            |                                                                                                                                       | DRAWN: C.B                      | DATE: AUG. 01/20 | 018   |
|           |                            |                                                                                                                                       | CHECKED:                        | DATE:            |       |
| 0         | EDAC INC                   | THESE DRAWINGS AND SPECIFICATIONS<br>ARE THE PROPERTY OF EDAC INC.,AND                                                                | SCALE: 1:1                      | SHEET 1 OF       | 1     |
| ES<br>XY. |                            | SHALL NOT BE REPRODUCED, OR COPIED<br>OR USED AS THE BASIS FOR THE<br>MANUFACTURE OR SALE OF APPARATUS<br>WITHOUT WRITTEN PERMISSION. | DRAWING NUMBER: 621-015-660-515 |                  | ISSUE |
| 1.        |                            |                                                                                                                                       | PART NUMBER: 621-015            | -660-515         | 1     |