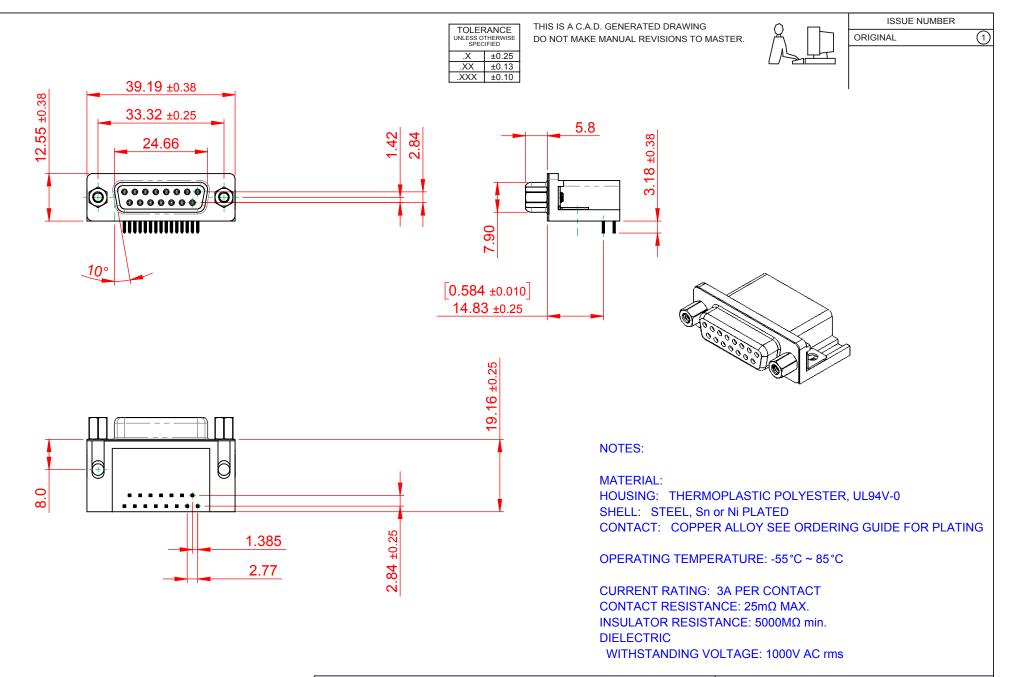

|                                                                                | 626 SERIES D-SUB CONNECTOR                                                                                                                                                                                     |                          | SW REFERENCE NO.: 626 ASSEMBLY |       |  |
|--------------------------------------------------------------------------------|----------------------------------------------------------------------------------------------------------------------------------------------------------------------------------------------------------------|--------------------------|--------------------------------|-------|--|
| 626 SERIES D-SUB                                                               |                                                                                                                                                                                                                |                          | DATE: AUG. 01/20               | )18   |  |
|                                                                                |                                                                                                                                                                                                                |                          | DATE:                          |       |  |
| EDAG INC<br>TORONTO, ONTARIO<br>CANADA<br>YOUR CONNECTION TO QUALITY & SERVICE | THESE DRAWINGS AND SPECIFICATIONS<br>ARE THE PROPERTY OF EDAC INC.,AND<br>SHALL NOT BE REPRODUCED,OR COPIED<br>OR USED AS THE BASIS FOR THE<br>MANUFACTURE OR SALE OF APPARATUS<br>WITHOUT WRITTEN PERMISSION. | SCALE: 1:1               | SHEET 1 OF                     | 1     |  |
|                                                                                |                                                                                                                                                                                                                | DRAWING NUMBER: 626-015- | 262-512                        | ISSUE |  |
|                                                                                |                                                                                                                                                                                                                | PART NUMBER: 626-015-    | 262-512                        | 1     |  |