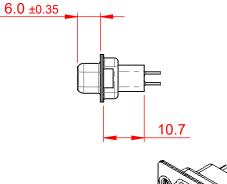

## NOTES:

MATERIAL:

HOUSING: THERMOPLASTIC POLYESTER, UL94V-0 SHELL: STEEL, NICKEL PLATED CONTACT: COPPER ALLOY, 15µ GOLD PLATED OPERATING TEMPERATURE: -55°C to +85°C

CURRENT RATING: 3A PER CONTACT CONTACT RESISTANCE: 25mQ MAX. INSULATOR RESISTANCE: 5000MΩ min. DIELECTRIC WITHSTANDING VOLTAGE: 1000V AC rms

THIS SERIES FULLY CONFORMS TO THE EUROPEAN UNION DIRECTIVES 2011/65/EU FOR RoHS COMPLIANCY.