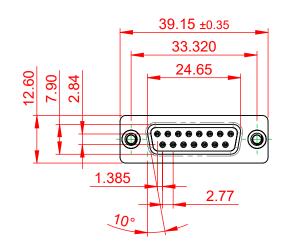

## NOTES:

MATERIAL:

HOUSING: THERMOPLASTIC POLYESTER, UL94V-0 SHELL: STEEL, NICKEL PLATED CONTACT: COPPER ALLOY, 15µ GOLD PLATED OPERATING TEMPERATURE: -55°C to +85°C

CURRENT RATING: 3A PER CONTACT CONTACT RESISTANCE: 25mQ MAX. INSULATOR RESISTANCE: 5000MΩ min. DIELECTRIC WITHSTANDING VOLTAGE: 1000V AC rms

THIS SERIES FULLY CONFORMS TO THE EUROPEAN UNION DIRECTIVES 2011/65/EU FOR RoHS COMPLIANCY.