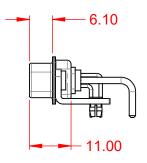

| ISSUE NUMBER |     |
|--------------|-----|
| ORIGINAL     | (1) |





NOTES:

MATERIAL: HOUSING: SHELL: CONTACT:

WITHSTANDING VOLTAGE:

THERMOPLASTIC POLYESTER, UL94V-0 STEEL, NICKEL PLATED COPPER ALLOY, 30µ" GOLD PLATED



COMPLIANT

10A (CURRENT) POWER/CO-AX CONTACT RATING: (IF PRESENT) SIGNAL CONTACT CURRENT RATING: 5A PER CONTACT SIGNAL CONTACT RESISTANCE:  $10m\Omega$  MAX. **INSULATOR RESISTANCE:** 5000MΩ min. DIELECTRIC

.XX ±0.13 .XXX ±0.05

1000V AC rms

-55°C ~ 125°C



|                                                                                                   |                                                                                |