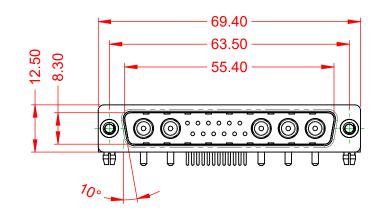

| ISSUE NUMBER |     |
|--------------|-----|
| ORIGINAL     | (1) |





NOTES:

MATERIAL: HOUSING: SHELL: CONTACT:

WITHSTANDING VOLTAGE:

THERMOPLASTIC POLYESTER, UL94V-0 STEEL, NICKEL PLATED COPPER ALLOY, 30µ" GOLD PLATED



COMPLIANT

10A (CURRENT) POWER/CO-AX CONTACT RATING: (IF PRESENT) SIGNAL CONTACT CURRENT RATING: 5A PER CONTACT SIGNAL CONTACT RESISTANCE:  $10m\Omega$  MAX. **INSULATOR RESISTANCE:** 5000MΩ min. DIELECTRIC

.XX ±0.13 .XXX ±0.05

1000V AC rms

-55°C ~ 125°C



|                                                                                                   |                                                                                |