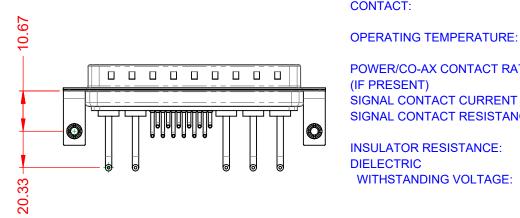

| ISSUE NUMBER |     |
|--------------|-----|
| ORIGINAL     | (1) |

NOTES:

MATERIAL: HOUSING: SHELL: CONTACT:

WITHSTANDING VOLTAGE:

THERMOPLASTIC POLYESTER, UL94V-0 STEEL, NICKEL PLATED COPPER ALLOY, 30µ" GOLD PLATED

COMPLIANT

10A (CURRENT) POWER/CO-AX CONTACT RATING: (IF PRESENT) SIGNAL CONTACT CURRENT RATING: 5A PER CONTACT SIGNAL CONTACT RESISTANCE:  $10m\Omega$  MAX. **INSULATOR RESISTANCE:** 5000MΩ min. DIELECTRIC