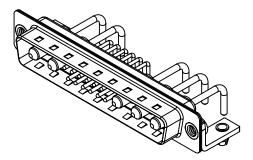

| ISSUE NUMBER |     |
|--------------|-----|
| ORIGINAL     | (1) |

NOTES:

MATERIAL: HOUSING: SHELL: CONTACT:

WITHSTANDING VOLTAGE:

THERMOPLASTIC POLYESTER, UL94V-0 STEEL, NICKEL PLATED COPPER ALLOY, 30µ" GOLD PLATED

COMPLIANT

10A (CURRENT) POWER/CO-AX CONTACT RATING: (IF PRESENT) SIGNAL CONTACT CURRENT RATING: 5A PER CONTACT SIGNAL CONTACT RESISTANCE:  $10m\Omega$  MAX. **INSULATOR RESISTANCE:** 5000MΩ min. DIELECTRIC

.XX ±0.13 .XXX ±0.05

1000V AC rms

-55°C ~ 125°C

|                                                                                                   |                                                                                |                                                                                                                                                                                                                | SW REFERENCE NO.: 629 COMBO ASSEMBLY |            |       |
|---------------------------------------------------------------------------------------------------|--------------------------------------------------------------------------------|----------------------------------------------------------------------------------------------------------------------------------------------------------------------------------------------------------------|--------------------------------------|------------|-------|
|                                                                                                   | COMBINATION                                                                    | DRAWN: C.B                                                                                                                                                                                                     | DATE: JAN. 01/20                     | 19         |       |
|                                                                                                   |                                                                                |                                                                                                                                                                                                                | CHECKED:                             | DATE:      |       |
| THIS SERIES FULLY CONFORMS TO<br>THE EUROPEAN UNION DIRECTIVES<br>2011/65/EU FOR RoHS COMPLIANCY. | EDAC INC<br>TORONTO, ONTARIO<br>CANADA<br>YOUR CONNECTION TO QUALITY & SERVICE | THESE DRAWINGS AND SPECIFICATIONS<br>ARE THE PROPERTY OF EDAC INC.,AND<br>SHALL NOT BE REPRODUCED,OR COPIED<br>OR USED AS THE BASIS FOR THE<br>MANUFACTURE OR SALE OF APPARATUS<br>WITHOUT WRITTEN PERMISSION. | SCALE: (IN C.A.D. 1:1)               | SHEET 1 OF | 2     |
|                                                                                                   |                                                                                |                                                                                                                                                                                                                | DRAWING NUMBER: 629-17W              | 5650-1NB   | ISSUE |
|                                                                                                   |                                                                                |                                                                                                                                                                                                                | PART NUMBER: 629-17W                 | 5650-1NB   | 1     |