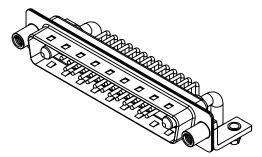

| ISSUE NUMBER |   |
|--------------|---|
| ORIGINAL     | 1 |

.XX ±0.13 .XXX ±0.05

NOTES:

MATERIAL: HOUSING: SHELL: CONTACT:

THERMOPLASTIC POLYESTER, UL94V-0 STEEL, NICKEL PLATED COPPER ALLOY, 30µ" GOLD PLATED

| OPERATING TEMPERATURE:                                       | -55°C ~ 125°C               |
|--------------------------------------------------------------|-----------------------------|
| POWER/CO-AX CONTACT RATING:<br>(IF PRESENT)                  | 30A (CURRENT)               |
| SIGNAL CONTACT CURRENT RATING:<br>SIGNAL CONTACT RESISTANCE: | 5A PER CONTACT<br>10mΩ MAX. |
| INSULATOR RESISTANCE:<br>DIELECTRIC                          | 5000MΩ min.                 |

WITHSTANDING VOLTAGE:

1000V AC rms

|                                        | COMBINATION D-SUB                                                                                                                           |                                                                 | SW REFERENCE NO.: 629 COMBO ASSEMBLY |                  |    |
|----------------------------------------|---------------------------------------------------------------------------------------------------------------------------------------------|-----------------------------------------------------------------|--------------------------------------|------------------|----|
|                                        |                                                                                                                                             |                                                                 | DRAWN: C.B                           | DATE: JAN. 01/20 | 19 |
|                                        |                                                                                                                                             |                                                                 | CHECKED:                             | DATE:            |    |
| EDAC INC<br>TORONTO, ONTARIO<br>CANADA | THESE DRAWINGS AND SPECIFICATIONS<br>ARE THE PROPERTY OF EDAC INC.,AND<br>SHALL NOT BE REPRODUCED,OR COPIED<br>OR USED AS THE BASIS FOR THE | SCALE: (IN C.A.D. 1:1)                                          | SHEET 1 OF                           | 2                |    |
|                                        |                                                                                                                                             | DRAWING NUMBER: 629-27W                                         | 2640-3ND                             | ISSUE            |    |
|                                        | YOUR CONNECTION TO QUALITY & SERVICE                                                                                                        | MANUFACTURE OR SALE OF APPARATUS<br>WITHOUT WRITTEN PERMISSION. | PART NUMBER: 629-27W                 | 2640-3ND         | 1  |