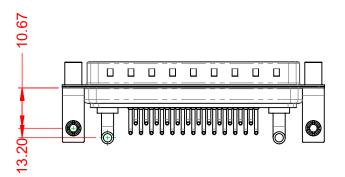

WITHSTANDING VOLTAGE:

1000V AC rms

|                                        | COMBINATION D-SUB                                                                                                                           |                                                                 | SW REFERENCE NO.: 629 COMBO ASSEMBLY |                  |    |
|----------------------------------------|---------------------------------------------------------------------------------------------------------------------------------------------|-----------------------------------------------------------------|--------------------------------------|------------------|----|
|                                        |                                                                                                                                             |                                                                 | DRAWN: C.B                           | DATE: JAN. 01/20 | 19 |
|                                        |                                                                                                                                             |                                                                 | CHECKED:                             | DATE:            |    |
| EDAC INC<br>TORONTO, ONTARIO<br>CANADA | THESE DRAWINGS AND SPECIFICATIONS<br>ARE THE PROPERTY OF EDAC INC.,AND<br>SHALL NOT BE REPRODUCED,OR COPIED<br>OR USED AS THE BASIS FOR THE | SCALE: (IN C.A.D. 1:1)                                          | SHEET 1 OF                           | 2                |    |
|                                        |                                                                                                                                             | DRAWING NUMBER: 629-27W                                         | 2640-3ND                             | ISSUE            |    |
|                                        | YOUR CONNECTION TO QUALITY & SERVICE                                                                                                        | MANUFACTURE OR SALE OF APPARATUS<br>WITHOUT WRITTEN PERMISSION. | PART NUMBER: 629-27W                 | 2640-3ND         | 1  |