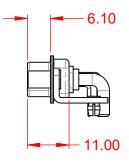

WITHSTANDING VOLTAGE:

1000V AC rms

|                                        | COMBINATION D-SUB                                                                                                                           |                                                                 | SW REFERENCE NO.: 629 COMBO ASSEMBLY |                  |    |
|----------------------------------------|---------------------------------------------------------------------------------------------------------------------------------------------|-----------------------------------------------------------------|--------------------------------------|------------------|----|
|                                        |                                                                                                                                             |                                                                 | DRAWN: C.B                           | DATE: JAN. 01/20 | 19 |
|                                        |                                                                                                                                             |                                                                 | CHECKED:                             | DATE:            |    |
| EDAC INC<br>TORONTO, ONTARIO<br>CANADA | THESE DRAWINGS AND SPECIFICATIONS<br>ARE THE PROPERTY OF EDAC INC.,AND<br>SHALL NOT BE REPRODUCED,OR COPIED<br>OR USED AS THE BASIS FOR THE | SCALE: (IN C.A.D. 1:1)                                          | SHEET 1 OF                           | 2                |    |
|                                        |                                                                                                                                             | DRAWING NUMBER: 629-27W                                         | 2640-3ND                             | ISSUE            |    |
|                                        | YOUR CONNECTION TO QUALITY & SERVICE                                                                                                        | MANUFACTURE OR SALE OF APPARATUS<br>WITHOUT WRITTEN PERMISSION. | PART NUMBER: 629-27W                 | 2640-3ND         | 1  |