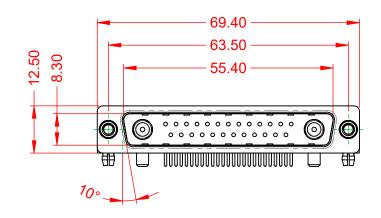

WITHSTANDING VOLTAGE:

1000V AC rms

|                                        | COMBINATION D-SUB                                                                                                                           |                                                                 | SW REFERENCE NO.: 629 COMBO ASSEMBLY |                  |    |
|----------------------------------------|---------------------------------------------------------------------------------------------------------------------------------------------|-----------------------------------------------------------------|--------------------------------------|------------------|----|
|                                        |                                                                                                                                             |                                                                 | DRAWN: C.B                           | DATE: JAN. 01/20 | 19 |
|                                        |                                                                                                                                             |                                                                 | CHECKED:                             | DATE:            |    |
| EDAC INC<br>TORONTO, ONTARIO<br>CANADA | THESE DRAWINGS AND SPECIFICATIONS<br>ARE THE PROPERTY OF EDAC INC.,AND<br>SHALL NOT BE REPRODUCED,OR COPIED<br>OR USED AS THE BASIS FOR THE | SCALE: (IN C.A.D. 1:1)                                          | SHEET 1 OF                           | 2                |    |
|                                        |                                                                                                                                             | DRAWING NUMBER: 629-27W                                         | 2640-3ND                             | ISSUE            |    |
|                                        | YOUR CONNECTION TO QUALITY & SERVICE                                                                                                        | MANUFACTURE OR SALE OF APPARATUS<br>WITHOUT WRITTEN PERMISSION. | PART NUMBER: 629-27W                 | 2640-3ND         | 1  |