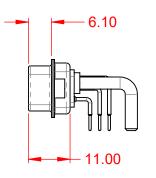

.XX ±0.13 .XXX ±0.05

1000V AC rms

-55°C ~ 125°C

|              | COMBINATION D-SUB |                                                                                                                                       | SW REFERENCE NO.: 629 COMBO ASSEMBLY |                  |       |
|--------------|-------------------|---------------------------------------------------------------------------------------------------------------------------------------|--------------------------------------|------------------|-------|
|              |                   |                                                                                                                                       | DRAWN: C.B                           | DATE: JAN. 01/20 | 19    |
|              |                   |                                                                                                                                       | CHECKED:                             | DATE:            |       |
| то           | EDAC INC          | THESE DRAWINGS AND SPECIFICATIONS<br>ARE THE PROPERTY OF EDAC INC.,AND                                                                | SCALE: (IN C.A.D. 1:1)               | SHEET 1 OF       | 2     |
| IVES<br>NCY. |                   | SHALL NOT BE REPRODUCED, OR COPIED<br>OR USED AS THE BASIS FOR THE<br>MANUFACTURE OR SALE OF APPARATUS<br>WITHOUT WRITTEN PERMISSION. | DRAWING NUMBER: 629-36W4650-3N2      |                  | ISSUE |
|              |                   |                                                                                                                                       | PART NUMBER: 629-36W                 | 4650-3N2         | 1     |