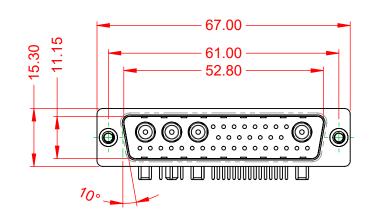

.XX ±0.13 .XXX ±0.05

1000V AC rms

-55°C ~ 125°C

|              | COMBINATION D-SUB |                                                                                                                                       | SW REFERENCE NO.: 629 COMBO ASSEMBLY |                  |       |
|--------------|-------------------|---------------------------------------------------------------------------------------------------------------------------------------|--------------------------------------|------------------|-------|
|              |                   |                                                                                                                                       | DRAWN: C.B                           | DATE: JAN. 01/20 | 19    |
|              |                   |                                                                                                                                       | CHECKED:                             | DATE:            |       |
| то           | EDAC INC          | THESE DRAWINGS AND SPECIFICATIONS<br>ARE THE PROPERTY OF EDAC INC.,AND                                                                | SCALE: (IN C.A.D. 1:1)               | SHEET 1 OF       | 2     |
| IVES<br>NCY. |                   | SHALL NOT BE REPRODUCED, OR COPIED<br>OR USED AS THE BASIS FOR THE<br>MANUFACTURE OR SALE OF APPARATUS<br>WITHOUT WRITTEN PERMISSION. | DRAWING NUMBER: 629-36W4650-3N2      |                  | ISSUE |
|              |                   |                                                                                                                                       | PART NUMBER: 629-36W                 | 4650-3N2         | 1     |