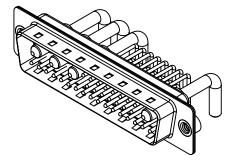

## NOTES:

MATERIAL: HOUSING: SHELL: CONTACT:

**OPERATING TEMPERATURE:** 

WITHSTANDING VOLTAGE:

THERMOPLASTIC POLYESTER, UL94V-0 STEEL, NICKEL PLATED COPPER ALLOY, 30µ" GOLD PLATED

POWER/CO-AX CONTACT RATING:30A (CURRENT)(IF PRESENT)SIGNAL CONTACT CURRENT RATING:5A PER CONTACTSIGNAL CONTACT RESISTANCE: $10m\Omega$  MAX.INSULATOR RESISTANCE:5000MΩ min.DIELECTRICDIELECTRIC

.XX ±0.13 .XXX ±0.05

1000V AC rms

-55°C ~ 125°C

|              | COMBINATION D-SUB |                                                                                                                                       | SW REFERENCE NO.: 629 COMBO ASSEMBLY |                  |       |
|--------------|-------------------|---------------------------------------------------------------------------------------------------------------------------------------|--------------------------------------|------------------|-------|
|              |                   |                                                                                                                                       | DRAWN: C.B                           | DATE: JAN. 01/20 | 19    |
|              |                   |                                                                                                                                       | CHECKED:                             | DATE:            |       |
| то           | EDAC INC          | THESE DRAWINGS AND SPECIFICATIONS<br>ARE THE PROPERTY OF EDAC INC.,AND                                                                | SCALE: (IN C.A.D. 1:1)               | SHEET 1 OF       | 2     |
| IVES<br>NCY. |                   | SHALL NOT BE REPRODUCED, OR COPIED<br>OR USED AS THE BASIS FOR THE<br>MANUFACTURE OR SALE OF APPARATUS<br>WITHOUT WRITTEN PERMISSION. | DRAWING NUMBER: 629-36W4650-3N2      |                  | ISSUE |
|              |                   |                                                                                                                                       | PART NUMBER: 629-36W                 | 4650-3N2         | 1     |