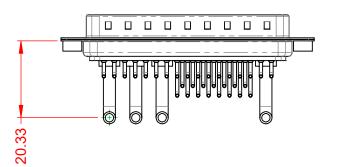

.XX ±0.13 .XXX ±0.05

1000V AC rms

-55°C ~ 125°C

|              | COMBINATION D-SUB |                                                                                                                                       | SW REFERENCE NO.: 629 COMBO ASSEMBLY |                  |       |
|--------------|-------------------|---------------------------------------------------------------------------------------------------------------------------------------|--------------------------------------|------------------|-------|
|              |                   |                                                                                                                                       | DRAWN: C.B                           | DATE: JAN. 01/20 | 19    |
|              |                   |                                                                                                                                       | CHECKED:                             | DATE:            |       |
| то           | EDAC INC          | THESE DRAWINGS AND SPECIFICATIONS<br>ARE THE PROPERTY OF EDAC INC.,AND                                                                | SCALE: (IN C.A.D. 1:1)               | SHEET 1 OF       | 2     |
| IVES<br>NCY. |                   | SHALL NOT BE REPRODUCED, OR COPIED<br>OR USED AS THE BASIS FOR THE<br>MANUFACTURE OR SALE OF APPARATUS<br>WITHOUT WRITTEN PERMISSION. | DRAWING NUMBER: 629-36W4650-3N2      |                  | ISSUE |
|              |                   |                                                                                                                                       | PART NUMBER: 629-36W                 | 4650-3N2         | 1     |