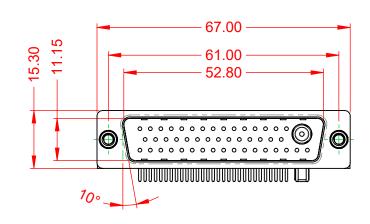

.XX ±0.13 .XXX ±0.05

DIELECTRIC WITHSTANDING VOLTAGE: CE)

CT

1000V AC rms

|                    | SV                                                                     |                                  |                         | SW REFERENCE NO.: 629 COMBO ASSEMBLY |       |  |
|--------------------|------------------------------------------------------------------------|----------------------------------|-------------------------|--------------------------------------|-------|--|
|                    |                                                                        |                                  | DRAWN: C.B              | DATE: JAN. 01/20                     | 19    |  |
|                    |                                                                        |                                  | CHECKED:                | DATE:                                |       |  |
| EDAC INC           | THESE DRAWINGS AND SPECIFICATIONS<br>ARE THE PROPERTY OF EDAC INC.,AND | SCALE: (IN C.A.D. 1:1)           | SHEET 1 OF              | 2                                    |       |  |
|                    | TORONTO, ONTARIO<br>CANADA                                             | MANUFACTURE OR SALE OF APPARATUS | DRAWING NUMBER: 629-47W | 1240-7NC                             | ISSUE |  |
| YOUR CONNECTION TO | ON TO QUALITY & SERVICE                                                |                                  | PART NUMBER: 629-47W    | 1240-7NC                             | 1     |  |