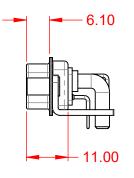

.XX ±0.13 .XXX ±0.05

DIELECTRIC WITHSTANDING VOLTAGE: CE)

CT

1000V AC rms

|                    | SV                                                                     |                                  |                         | SW REFERENCE NO.: 629 COMBO ASSEMBLY |       |  |
|--------------------|------------------------------------------------------------------------|----------------------------------|-------------------------|--------------------------------------|-------|--|
|                    |                                                                        |                                  | DRAWN: C.B              | DATE: JAN. 01/20                     | 19    |  |
|                    |                                                                        |                                  | CHECKED:                | DATE:                                |       |  |
| EDAC INC           | THESE DRAWINGS AND SPECIFICATIONS<br>ARE THE PROPERTY OF EDAC INC.,AND | SCALE: (IN C.A.D. 1:1)           | SHEET 1 OF              | 2                                    |       |  |
|                    | TORONTO, ONTARIO<br>CANADA                                             | MANUFACTURE OR SALE OF APPARATUS | DRAWING NUMBER: 629-47W | 1240-7NC                             | ISSUE |  |
| YOUR CONNECTION TO | ON TO QUALITY & SERVICE                                                |                                  | PART NUMBER: 629-47W    | 1240-7NC                             | 1     |  |