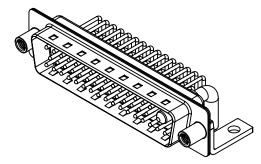

## NOTES:

MATERIAL: HOUSING: SHELL: CONTACT:

THERMOPLASTIC POLYESTER, UL94V-0 STEEL, TIN PLATED COPPER ALLOY, GOLD FLASH PLATED

| OPERATING TEMPERATURE:                      | -55°C ~ 125°C |
|---------------------------------------------|---------------|
| POWER/CO-AX CONTACT RATING:<br>(IF PRESENT) | 75Ω (IMPEDANC |
| SIGNAL CONTACT CURRENT RATING:              | 5A PER CONTAG |
| SIGNAL CONTACT RESISTANCE:                  | 10mΩ MAX.     |
| INSULATOR RESISTANCE:                       | 5000MΩ min.   |

.XX ±0.13 .XXX ±0.05

DIELECTRIC WITHSTANDING VOLTAGE: CE)

CT

1000V AC rms

|                    | SV                                                                     |                                  |                         | SW REFERENCE NO.: 629 COMBO ASSEMBLY |       |  |
|--------------------|------------------------------------------------------------------------|----------------------------------|-------------------------|--------------------------------------|-------|--|
|                    |                                                                        |                                  | DRAWN: C.B              | DATE: JAN. 01/20                     | 19    |  |
|                    |                                                                        |                                  | CHECKED:                | DATE:                                |       |  |
| EDAC INC           | THESE DRAWINGS AND SPECIFICATIONS<br>ARE THE PROPERTY OF EDAC INC.,AND | SCALE: (IN C.A.D. 1:1)           | SHEET 1 OF              | 2                                    |       |  |
|                    | TORONTO, ONTARIO<br>CANADA                                             | MANUFACTURE OR SALE OF APPARATUS | DRAWING NUMBER: 629-47W | 1240-7NC                             | ISSUE |  |
| YOUR CONNECTION TO | ON TO QUALITY & SERVICE                                                |                                  | PART NUMBER: 629-47W    | 1240-7NC                             | 1     |  |