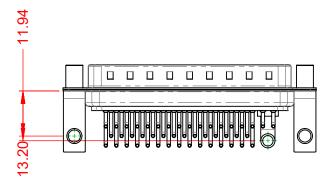

.XX ±0.13 .XXX ±0.05

DIELECTRIC WITHSTANDING VOLTAGE: CE)

CT

1000V AC rms

|                    | SV                                                                     |                                  |                         | SW REFERENCE NO.: 629 COMBO ASSEMBLY |       |  |
|--------------------|------------------------------------------------------------------------|----------------------------------|-------------------------|--------------------------------------|-------|--|
|                    |                                                                        |                                  | DRAWN: C.B              | DATE: JAN. 01/20                     | 19    |  |
|                    |                                                                        |                                  | CHECKED:                | DATE:                                |       |  |
| EDAC INC           | THESE DRAWINGS AND SPECIFICATIONS<br>ARE THE PROPERTY OF EDAC INC.,AND | SCALE: (IN C.A.D. 1:1)           | SHEET 1 OF              | 2                                    |       |  |
|                    | TORONTO, ONTARIO<br>CANADA                                             | MANUFACTURE OR SALE OF APPARATUS | DRAWING NUMBER: 629-47W | 1240-7NC                             | ISSUE |  |
| YOUR CONNECTION TO | ON TO QUALITY & SERVICE                                                |                                  | PART NUMBER: 629-47W    | 1240-7NC                             | 1     |  |