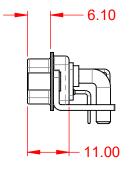

1000V AC rms

|  |                                                                      |                                                                                                                                       | SW REFERENCE NO.: 629 COMBO ASSEMBLY |                  |       |
|--|----------------------------------------------------------------------|---------------------------------------------------------------------------------------------------------------------------------------|--------------------------------------|------------------|-------|
|  |                                                                      |                                                                                                                                       | DRAWN: C.B                           | DATE: JAN. 01/20 | 19    |
|  |                                                                      |                                                                                                                                       | CHECKED:                             | DATE:            |       |
|  | THESE DRAWINGS AND SPECIFICATIONS<br>ARE THE PROPERTY OF EDAC INCAND | SCALE: (IN C.A.D. 1:1)                                                                                                                | SHEET 1 OF                           | 2                |       |
|  | TORONTO, ONTARIO<br>CANADA                                           | SHALL NOT BE REPRODUCED, OR COPIED<br>OR USED AS THE BASIS FOR THE<br>MANUFACTURE OR SALE OF APPARATUS<br>WITHOUT WRITTEN PERMISSION. | DRAWING NUMBER: 629-47W1640-7TA      |                  | ISSUE |
|  | YOUR CONNECTION TO QUALITY & SERVICE                                 |                                                                                                                                       | PART NUMBER: 629-47W                 | 1640-7TA         | 1     |