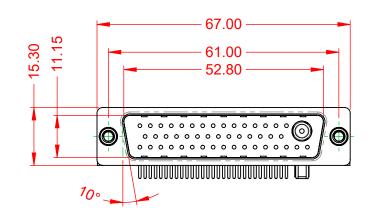

1000V AC rms

|  |                                                                      |                                                                                                                                       | SW REFERENCE NO.: 629 COMBO ASSEMBLY |                  |       |
|--|----------------------------------------------------------------------|---------------------------------------------------------------------------------------------------------------------------------------|--------------------------------------|------------------|-------|
|  |                                                                      |                                                                                                                                       | DRAWN: C.B                           | DATE: JAN. 01/20 | 19    |
|  |                                                                      |                                                                                                                                       | CHECKED:                             | DATE:            |       |
|  | THESE DRAWINGS AND SPECIFICATIONS<br>ARE THE PROPERTY OF EDAC INCAND | SCALE: (IN C.A.D. 1:1)                                                                                                                | SHEET 1 OF                           | 2                |       |
|  | TORONTO, ONTARIO<br>CANADA                                           | SHALL NOT BE REPRODUCED, OR COPIED<br>OR USED AS THE BASIS FOR THE<br>MANUFACTURE OR SALE OF APPARATUS<br>WITHOUT WRITTEN PERMISSION. | DRAWING NUMBER: 629-47W1640-7TA      |                  | ISSUE |
|  | YOUR CONNECTION TO QUALITY & SERVICE                                 |                                                                                                                                       | PART NUMBER: 629-47W                 | 1640-7TA         | 1     |