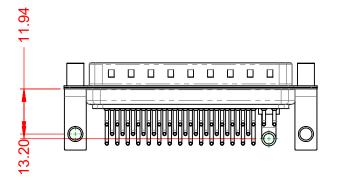

1000V AC rms

|  |                                                                      |                                                                                                                                       | SW REFERENCE NO.: 629 COMBO ASSEMBLY |                  |       |
|--|----------------------------------------------------------------------|---------------------------------------------------------------------------------------------------------------------------------------|--------------------------------------|------------------|-------|
|  |                                                                      |                                                                                                                                       | DRAWN: C.B                           | DATE: JAN. 01/20 | 19    |
|  |                                                                      |                                                                                                                                       | CHECKED:                             | DATE:            |       |
|  | THESE DRAWINGS AND SPECIFICATIONS<br>ARE THE PROPERTY OF EDAC INCAND | SCALE: (IN C.A.D. 1:1)                                                                                                                | SHEET 1 OF                           | 2                |       |
|  | TORONTO, ONTARIO<br>CANADA                                           | SHALL NOT BE REPRODUCED, OR COPIED<br>OR USED AS THE BASIS FOR THE<br>MANUFACTURE OR SALE OF APPARATUS<br>WITHOUT WRITTEN PERMISSION. | DRAWING NUMBER: 629-47W1640-7TA      |                  | ISSUE |
|  | YOUR CONNECTION TO QUALITY & SERVICE                                 |                                                                                                                                       | PART NUMBER: 629-47W                 | 1640-7TA         | 1     |