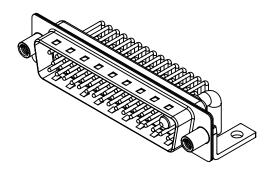

## NOTES:

MATERIAL: HOUSING: SHELL: CONTACT:

WITHSTANDING VOLTAGE:

THERMOPLASTIC POLYESTER, UL94V-0 STEEL, TIN PLATED COPPER ALLOY, 30µ" GOLD PLATED

| OPERATING TEMPERATURE:                                       | -55°C ~ 125°C               |
|--------------------------------------------------------------|-----------------------------|
| POWER/CO-AX CONTACT RATING:<br>(IF PRESENT)                  | 75Ω (IMPEDANCE)             |
| SIGNAL CONTACT CURRENT RATING:<br>SIGNAL CONTACT RESISTANCE: | 5A PER CONTACT<br>10mΩ MAX. |
| INSULATOR RESISTANCE:<br>DIELECTRIC                          | 5000MΩ min.                 |

1000V AC rms

|  |                                                                      |                                                                                                                                       | SW REFERENCE NO.: 629 COMBO ASSEMBLY |                  |       |
|--|----------------------------------------------------------------------|---------------------------------------------------------------------------------------------------------------------------------------|--------------------------------------|------------------|-------|
|  |                                                                      |                                                                                                                                       | DRAWN: C.B                           | DATE: JAN. 01/20 | 19    |
|  |                                                                      |                                                                                                                                       | CHECKED:                             | DATE:            |       |
|  | THESE DRAWINGS AND SPECIFICATIONS<br>ARE THE PROPERTY OF EDAC INCAND | SCALE: (IN C.A.D. 1:1)                                                                                                                | SHEET 1 OF                           | 2                |       |
|  | TORONTO, ONTARIO<br>CANADA                                           | SHALL NOT BE REPRODUCED, OR COPIED<br>OR USED AS THE BASIS FOR THE<br>MANUFACTURE OR SALE OF APPARATUS<br>WITHOUT WRITTEN PERMISSION. | DRAWING NUMBER: 629-47W1640-7TA      |                  | ISSUE |
|  | YOUR CONNECTION TO QUALITY & SERVICE                                 |                                                                                                                                       | PART NUMBER: 629-47W                 | 1640-7TA         | 1     |