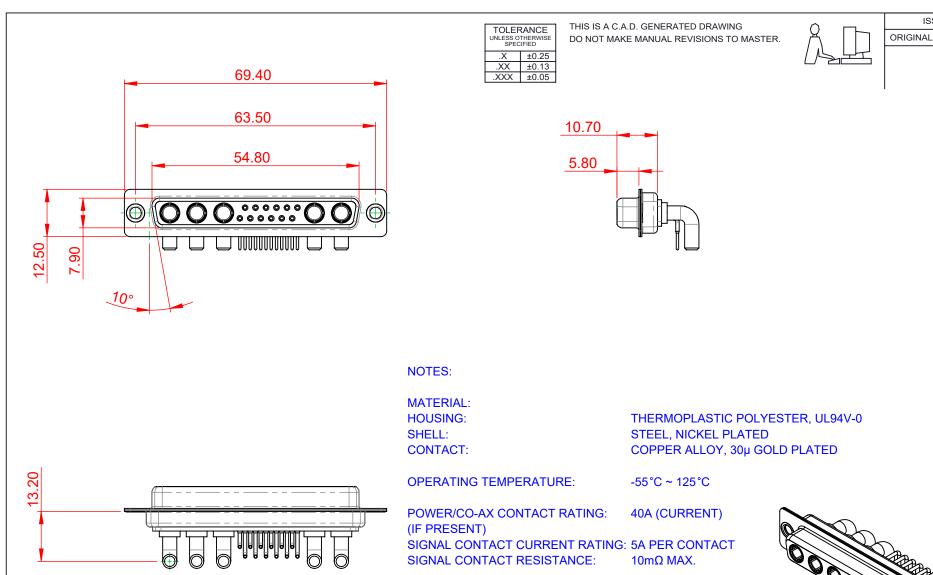

**INSULATOR RESISTANCE:** 

WITHSTANDING VOLTAGE:

DIELECTRIC

**ISSUE NUMBER** 

(1)

| COMBINATION D-SUB                      |                                                                                                                                                                                                                | SW REFERENCE NO.: 630 COMBO ASSEMBLY |                  |       |
|----------------------------------------|----------------------------------------------------------------------------------------------------------------------------------------------------------------------------------------------------------------|--------------------------------------|------------------|-------|
|                                        |                                                                                                                                                                                                                | DRAWN: C.B                           | DATE: JAN. 01/20 | 19    |
|                                        |                                                                                                                                                                                                                | CHECKED:                             | DATE:            |       |
| EDAC INC<br>TORONTO, ONTARIO<br>CANADA | THESE DRAWINGS AND SPECIFICATIONS<br>ARE THE PROPERTY OF EDAC INC.,AND<br>SHALL NOT BE REPRODUCED,OR COPIED<br>OR USED AS THE BASIS FOR THE<br>MANUFACTURE OR SALE OF APPARATUS<br>WITHOUT WRITTEN PERMISSION. | SCALE: (IN C.A.D. 1:1)               | SHEET 1 OF       | 2     |
|                                        |                                                                                                                                                                                                                | DRAWING NUMBER: 630-17W              | 5640-4N1         | ISSUE |
| YOUR CONNECTION TO QUALITY & SERVICE   |                                                                                                                                                                                                                | PART NUMBER: 630-17W                 | 5640-4N1         | 1     |