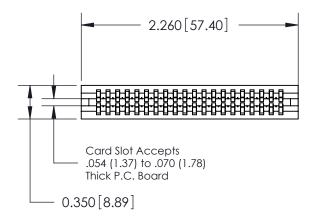

THIS IS A C.A.D. GENERATED DRAWING DO NOT MAKE MANUAL REVISIONS TO MASTER.

ISSUE NUMBER

ORIGINAL

Contact Information
540-Wire Wrap, Regular Point - Tail LG.=.560(14.22)
.100" (2.54mm) Contact Spacing x .200" (5.08mm) Row Spacing