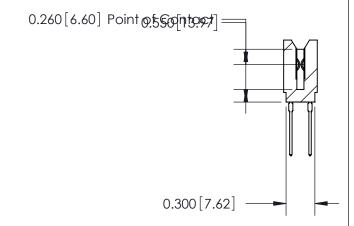

THIS IS A C.A.D. GENERATED DRAWING DO NOT MAKE MANUAL REVISIONS TO MASTER.

ISSUE NUMBER

ORIGINAL

Contact Information
540-Wire Wrap, Regular Point - Tail LG.=.560(14.22)
.100" (2.54mm) Contact Spacing x .200" (5.08mm) Row Spacing