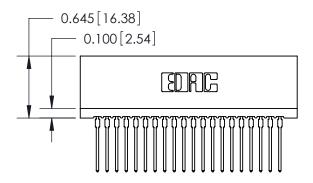

THIS IS A C.A.D. GENERATED DRAWING DO NOT MAKE MANUAL REVISIONS TO MASTER.

ISSUE NUMBER

ORIGINAL

Contact Information
540-Wire Wrap, Regular Point - Tail LG.=.560(14.22)
.100" (2.54mm) Contact Spacing x .200" (5.08mm) Row Spacing