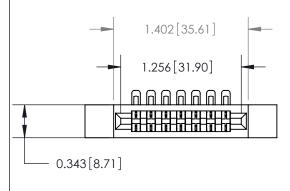

**Mounting Option** 

.128 (3.25) Dia. Side Mounting Holes

## **Contact Detail**

90 Degree Bend (Code 501 Contacts)

.156 [3.96] Contact Spacing x .200 [5.08] Row Spacing





**See Accompanying Page for:** 

**Contact Bend Details** 



| .175 [4.45] Point of Contact<br>(Measured from bottom of Card Slot) |             |
|---------------------------------------------------------------------|-------------|
|                                                                     |             |
|                                                                     |             |
| Card Slot Accepts .054 [1.37] _<br>to .070 [1.78] Thick P.C. Board  | SECTION A-A |

807/857 Series High Temp Card Edge Connector Part Number: 807-007-554-112

YOUR CONNECTION TO QUALITY & SERVICE

DATE: AUG. 11/09 J.LEE SHEET 1 OF 2 807 Assembly

807 ENG MASTER