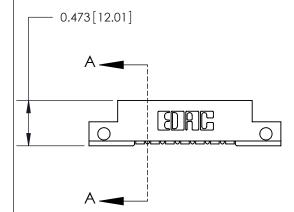

**Mounting Option** 

.128 (3.25) Dia. Side Mounting Holes

## **Contact Detail**

90 Degree Bend (Code 501 Contacts)

.156 [3.96] Contact Spacing x .200 [5.08] Row Spacing





**See Accompanying Page for:** 

**Contact Bend Details** 



| .175 [4.45] Point of Contact<br>(Measured from bottom of Card Slot) |             |
|---------------------------------------------------------------------|-------------|
|                                                                     |             |
|                                                                     |             |
| Card Slot Accepts .054 [1.37] _<br>to .070 [1.78] Thick P.C. Board  | SECTION A-A |

807/857 Series High Temp Card Edge Connector Part Number: 807-007-554-112

YOUR CONNECTION TO QUALITY & SERVICE

DATE: AUG. 11/09 J.LEE SHEET 1 OF 2 807 Assembly

807 ENG MASTER