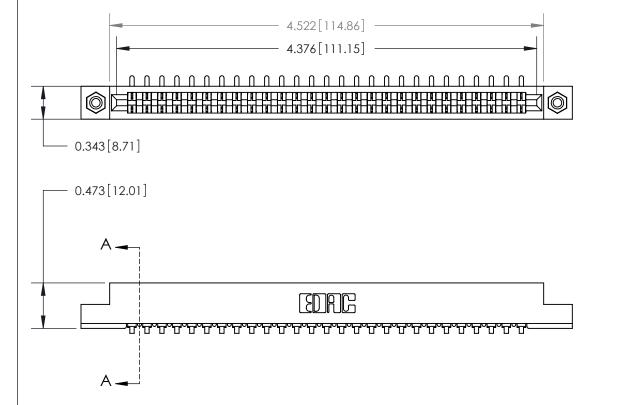

**Mounting Option** 

#4-40 Unified Threaded Inserts

## **Contact Detail**

90 Degree Bend (Code 521 Contacts)

.156 [3.96] Contact Spacing x .200 [5.08] Row Spacing

**SECTION A-A** 

.175 [4.45] Point of Contact (Measured from bottom of Card Slot)

> Card Slot Accepts .054 [1.37] to .070 [1.78] Thick P.C. Board

See Accompanying Page for:

**Contact Bend Details** 

807/857 Series High Temp Card Edge Connector Part Number: 807-027-453-108

YOUR CONNECTION TO QUALITY & SERVICE

| ACAD REFERENCE NO. 807 ENG MASTER |                  |
|-----------------------------------|------------------|
| DRAWN: J.LEE                      | DATE: AUG. 11/09 |
| CHECKED:                          | DATE:            |
| SCALE: NTS                        | SHEET 1 OF 2     |
| DRAWING NUMBER                    | ISSUE            |