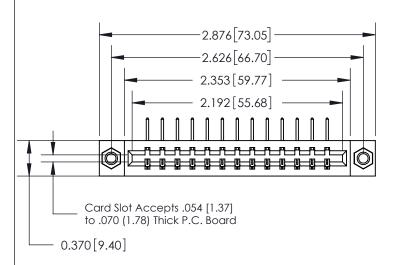

## **See Accompanying Page for:**

- **Bend Detail**
- **Mounting Options**

THIS IS A C.A.D. GENERATED DRAWING DO NOT MAKE MANUAL REVISIONS TO MASTER.

ISSUE NUMBER ORIGINAL

ACAD DEFEDENCE NO

833 Series High Temp Card Edge Connector Part Number: 833-013-558-607