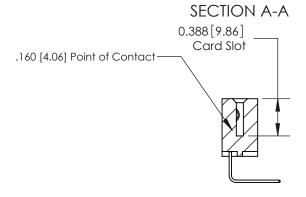

## **Contact Detail**

558-90 Degree Bend (Code 541 Contacts)

.156 [3.96] Contact Spacing x .200 [5.08] Row Spacing

000 FNO MACTED

ORIGINAL (1)

ORIGINAL

| 833 Series High Temp Card Edge Connector<br>Contact Bend Detail |                                                                                                                                                                                                 | ACAD REFERENCE NO. | 833 ENG MASTER   |               |
|-----------------------------------------------------------------|-------------------------------------------------------------------------------------------------------------------------------------------------------------------------------------------------|--------------------|------------------|---------------|
|                                                                 |                                                                                                                                                                                                 | DRAWN: J.LEE       | DATE: OCT. 14/09 |               |
|                                                                 |                                                                                                                                                                                                 | CHECKED: DATE:     |                  |               |
| TORONTO, ONTARIO CANADA                                         | THESE DRAWINGS AND SPECIFICATIONS ARE THE PROPERTY OF EDAC INC.,AND SHALL NOT BE REPRODUCED,OR COPIED OR USED AS THE BASIS FOR THE MANUFACTURE OR SALE OF APPARATUS WITHOUT WRITTEN PERMISSION. | SCALE: NTS         | SHEET 2          | 2 <b>OF</b> 3 |
|                                                                 |                                                                                                                                                                                                 | DRAWING NUMBER     |                  | ISSUE         |
|                                                                 |                                                                                                                                                                                                 | 833 Assembly       |                  | 1             |