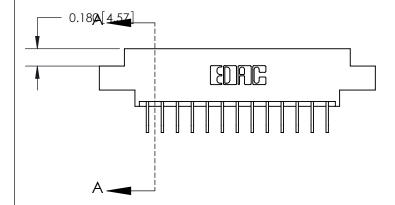

## **See Accompanying Page for:**

- **Bend Detail**
- **Mounting Options**

THIS IS A C.A.D. GENERATED DRAWING DO NOT MAKE MANUAL REVISIONS TO MASTER.

ISSUE NUMBER ORIGINAL

ACAD DEFEDENCE NO

833 Series High Temp Card Edge Connector Part Number: 833-013-558-607