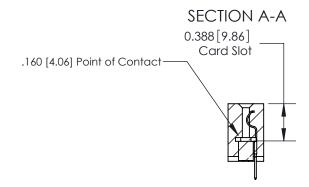

## 833 Series High Temp Card Edge Connector Part Number: 833-017-520-107

**EDAC INC** TORONTO, ONTARIO CANADA YOUR CONNECTION TO QUALITY & SERVICE

THESE DRAWINGS AND SPECIFICATIONS ARE THE PROPERTY OF EDAC INC.,AND SHALL NOT BE REPRODUCED, OR COPIED OR USED AS THE BASIS FOR THE MANUFACTURE OR SALE OF APPARATUS WITHOUT WRITTEN PERMISSION.

| ACAD REFERENCE NO. | 833 ENG MASTER   |  |  |
|--------------------|------------------|--|--|
| DRAWN: J.LEE       | DATE: OCT. 14/09 |  |  |
| CHECKED:           | DATE:            |  |  |
| SCALE: NTS         | SHEET 1 OF 3     |  |  |
| DRAWING NUMBER     | ISSUE            |  |  |
| 833 Assembly       | 1 1              |  |  |