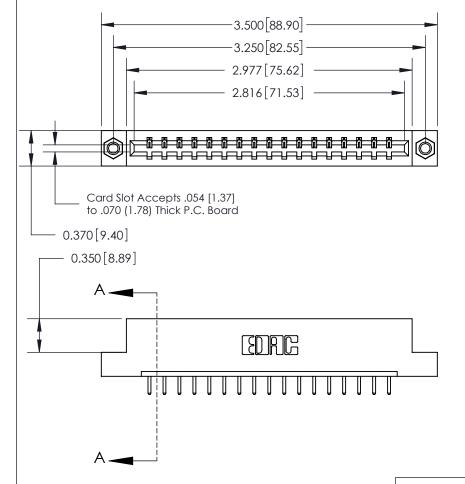

## 833 Series High Temp Card Edge Connector Part Number: 833-017-520-107

**EDAC INC** TORONTO, ONTARIO CANADA YOUR CONNECTION TO QUALITY & SERVICE

THESE DRAWINGS AND SPECIFICATIONS ARE THE PROPERTY OF EDAC INC.,AND SHALL NOT BE REPRODUCED, OR COPIED OR USED AS THE BASIS FOR THE MANUFACTURE OR SALE OF APPARATUS WITHOUT WRITTEN PERMISSION.

| ACAD REFERENCE NO. | 833 ENG MASTER   |  |  |
|--------------------|------------------|--|--|
| DRAWN: J.LEE       | DATE: OCT. 14/09 |  |  |
| CHECKED:           | DATE:            |  |  |
| SCALE: NTS         | SHEET 1 OF 3     |  |  |
| DRAWING NUMBER     | ISSUE            |  |  |
| 833 Assembly       | 1 1              |  |  |