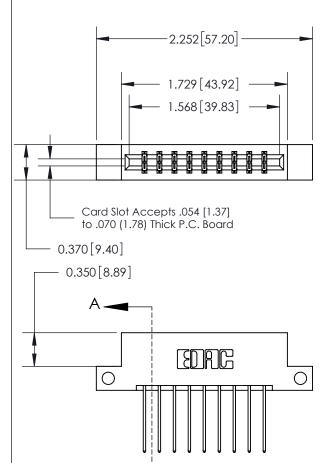

THIS IS A C.A.D. GENERATED DRAWING DO NOT MAKE MANUAL REVISIONS TO MASTER.

ISSUE NUMBER ORIGINAL

|                               | SECTION A-A<br>0.388 [9.86]<br>Card Slot |
|-------------------------------|------------------------------------------|
| .160 [4.06] Point of Contact— |                                          |
|                               |                                          |
|                               |                                          |

833 Series High Temp Card Edge Connector Part Number: 833-018-542-212

**EDAC INC** TORONTO, ONTARIO CANADA

THESE DRAWINGS AND SPECIFICATIONS ARE THE PROPERTY OF EDAC INC.,AND SHALL NOT BE REPRODUCED, OR COPIED OR USED AS THE BASIS FOR THE MANUFACTURE OR SALE OF APPARATUS WITHOUT WRITTEN PERMISSION.

| ACAD REFERENCE NO. | 833 ENG MASTER   |  |  |
|--------------------|------------------|--|--|
| DRAWN: J.LEE       | DATE: OCT. 14/09 |  |  |
| CHECKED:           | DATE:            |  |  |
| SCALE: NTS         | SHEET 1 OF 3     |  |  |
| DRAWING NUMBER     | ISSUE            |  |  |
| 833 Assembly       | 1                |  |  |