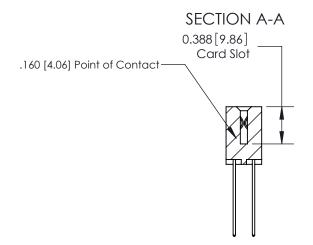

THIS IS A C.A.D. GENERATED DRAWING DO NOT MAKE MANUAL REVISIONS TO MASTER.

ISSUE NUMBER ORIGINAL

833 Series High Temp Card Edge Connector Part Number: 833-024-544-203

**EDAC INC** TORONTO, ONTARIO CANADA

THESE DRAWINGS AND SPECIFICATIONS ARE THE PROPERTY OF EDAC INC., AND SHALL NOT BE REPRODUCED,OR COPIED OR USED AS THE BASIS FOR THE MANUFACTURE OR SALE OF APPARATUS WITHOUT WRITTEN PERMISSION.

| ACAD REFERENCE NO. | 833 ENG MASTER   |  |
|--------------------|------------------|--|
| DRAWN: J.LEE       | DATE: OCT. 14/09 |  |
| CHECKED:           | DATE:            |  |
| SCALE: NTS         | SHEET 1 OF 3     |  |
| DRAWING NUMBER     | ISSUE            |  |
| 833 Assembly       | 1                |  |