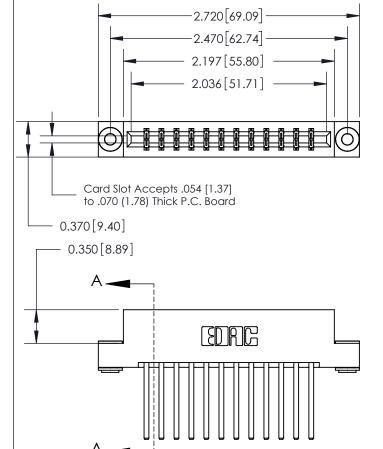

THIS IS A C.A.D. GENERATED DRAWING DO NOT MAKE MANUAL REVISIONS TO MASTER.

ISSUE NUMBER ORIGINAL

833 Series High Temp Card Edge Connector Part Number: 833-024-544-203

**EDAC INC** TORONTO, ONTARIO CANADA

THESE DRAWINGS AND SPECIFICATIONS ARE THE PROPERTY OF EDAC INC., AND SHALL NOT BE REPRODUCED,OR COPIED OR USED AS THE BASIS FOR THE MANUFACTURE OR SALE OF APPARATUS WITHOUT WRITTEN PERMISSION.

| ACAD REFERENCE NO. | 833 ENG MASTER   |  |
|--------------------|------------------|--|
| DRAWN: J.LEE       | DATE: OCT. 14/09 |  |
| CHECKED:           | DATE:            |  |
| SCALE: NTS         | SHEET 1 OF 3     |  |
| DRAWING NUMBER     | ISSUE            |  |
| 833 Assembly       | 1                |  |