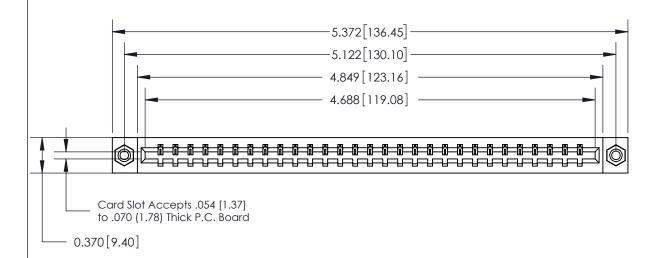

## See Accompanying Page for:

- **Bend Detail**
- **Mounting Options**

833 Series High Temp Card Edge Connector Part Number: 833-029-544-608

YOUR CONNECTION TO QUALITY & SERVICE

**EDAC INC** TORONTO, ONTARIO CANADA