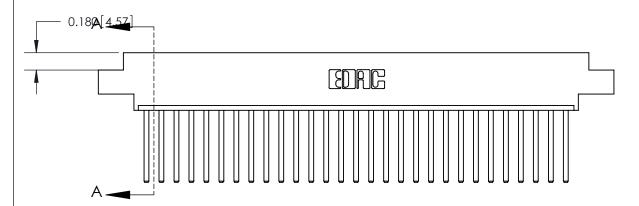

ORIGINAL (1)

ORIGINAL

| 833 Series High Temp Card Edge Connector<br>Contact Bend Detail |                                                                                                                                                                                                  | ACAD REFERENCE NO. | 833 ENG MASTER   |               |
|-----------------------------------------------------------------|--------------------------------------------------------------------------------------------------------------------------------------------------------------------------------------------------|--------------------|------------------|---------------|
|                                                                 |                                                                                                                                                                                                  | DRAWN: J.LEE       | DATE: OCT. 14/09 |               |
|                                                                 |                                                                                                                                                                                                  | CHECKED: DATE:     |                  |               |
| TORONTO, ONTARIO OF CANADA                                      | THESE DRAWINGS AND SPECIFICATIONS ARE THE PROPERTY OF EDAC INC.,AND SHALL NOT BE REPRODUCED, OR COPIED OR USED AS THE BASIS FOR THE MANUFACTURE OR SALE OF APPARATUS WITHOUT WRITTEN PERMISSION. | SCALE: NTS         | SHEET 2          | 2 <b>OF</b> 3 |
|                                                                 |                                                                                                                                                                                                  | DRAWING NUMBER     |                  | ISSUE         |
|                                                                 |                                                                                                                                                                                                  | 833 Assembly       |                  | 1             |