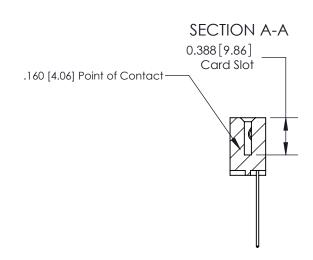

ORIGINAL (1)

ORIGINAL

| 833 Series High Temp Card Edge Connector<br>Contact Bend Detail |                                                                                                                                                                                                  | ACAD REFERENCE NO. | 833 ENG MASTER   |               |
|-----------------------------------------------------------------|--------------------------------------------------------------------------------------------------------------------------------------------------------------------------------------------------|--------------------|------------------|---------------|
|                                                                 |                                                                                                                                                                                                  | DRAWN: J.LEE       | DATE: OCT. 14/09 |               |
|                                                                 |                                                                                                                                                                                                  | CHECKED: DATE:     |                  |               |
| TORONTO, ONTARIO OF CANADA                                      | THESE DRAWINGS AND SPECIFICATIONS ARE THE PROPERTY OF EDAC INC.,AND SHALL NOT BE REPRODUCED, OR COPIED OR USED AS THE BASIS FOR THE MANUFACTURE OR SALE OF APPARATUS WITHOUT WRITTEN PERMISSION. | SCALE: NTS         | SHEET 2          | 2 <b>OF</b> 3 |
|                                                                 |                                                                                                                                                                                                  | DRAWING NUMBER     |                  | ISSUE         |
|                                                                 |                                                                                                                                                                                                  | 833 Assembly       |                  | 1             |