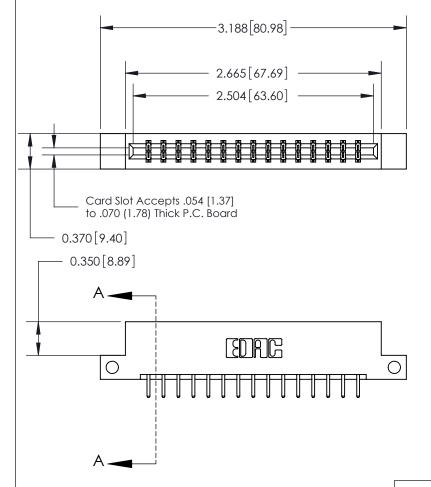

ISSUE NUMBER ORIGINAL

SECTION A-A 0.388 [9.86] Card Slot .160 [4.06] Point of Contact-

## 833 Series High Temp Card Edge Connector Part Number: 833-030-520-212

YOUR CONNECTION TO QUALITY & SERVICE

**EDAC INC** TORONTO, ONTARIO CANADA

THESE DRAWINGS AND SPECIFICATIONS ARE THE PROPERTY OF EDAC INC.,AND SHALL NOT BE REPRODUCED, OR COPIED OR USED AS THE BASIS FOR THE MANUFACTURE OR SALE OF APPARATUS WITHOUT WRITTEN PERMISSION.