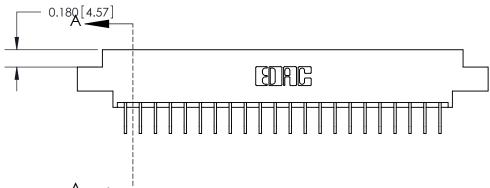

## **Contact Detail**

558-90 Degree Bend (Code 541 Contacts)

.156 [3.96] Contact Spacing x .200 [5.08] Row Spacing

THIS IS A C.A.D. GENERATED DRAWING DO NOT MAKE MANUAL REVISIONS TO MASTER.

ISSUE NUMBER ORIGINAL

SECTION A-A 0.388 [9.86] Card Slot .160 [4.06] Point of Contact-

833 Series High Temp Card Edge Connector Part Number: 833-044-558-808

**See Accompanying Page for: Bend Detail Mounting Options** 

YOUR CONNECTION TO QUALITY & SERVICE