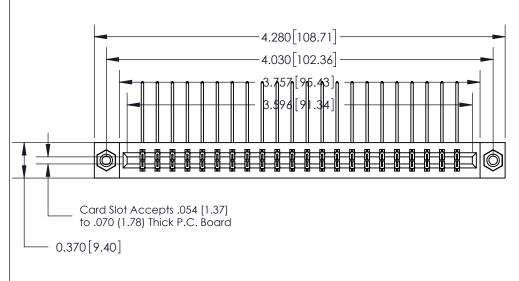

SECTION A-A 0.388 [9.86] Card Slot .160 [4.06] Point of Contact-

833 Series High Temp Card Edge Connector Part Number: 833-044-558-808

**See Accompanying Page for: Bend Detail Mounting Options** 

YOUR CONNECTION TO QUALITY & SERVICE

**EDAC INC** TORONTO, ONTARIO CANADA

THESE DRAWINGS AND SPECIFICATIONS ARE THE PROPERTY OF EDAC INC.,AND SHALL NOT BE REPRODUCED,OR COPIED OR USED AS THE BASIS FOR THE MANUFACTURE OR SALE OF APPARATUS WITHOUT WRITTEN PERMISSION.

| ACAD REFERENCE NO. | 833 ENG MASTER   |  |  |
|--------------------|------------------|--|--|
| DRAWN: J.LEE       | DATE: OCT. 14/09 |  |  |
| CHECKED:           | DATE:            |  |  |
| SCALE: NTS         | SHEET 1 OF 3     |  |  |
| DRAWING NUMBER     | ISSUE            |  |  |
| 833 Assembly       | 1                |  |  |