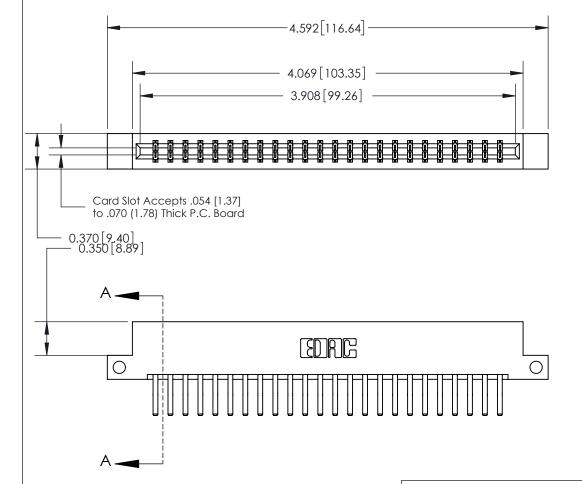

## **See Accompanying Page for:**

- **Bend Detail**
- **Mounting Options**

833 Series High Temp Card Edge Connector Part Number: 833-048-560-212

**EDAC INC** TORONTO, ONTARIO CANADA

THESE DRAWINGS AND SPECIFICATIONS ARE THE PROPERTY OF EDAC INC.,AND SHALL NOT BE REPRODUCED, OR COPIED OR USED AS THE BASIS FOR THE MANUFACTURE OR SALE OF APPARATUS WITHOUT WRITTEN PERMISSION.

| ACAD REFERENCE NO. | 833 ENG MASTER   |       |  |
|--------------------|------------------|-------|--|
| DRAWN: J.LEE       | DATE: OCT. 14/09 |       |  |
| CHECKED:           | DATE:            |       |  |
| SCALE: NTS         | SHEET            | OF 3  |  |
| DRAWING NUMBER     |                  | ISSUE |  |
| 833 Assembly       |                  | 1     |  |