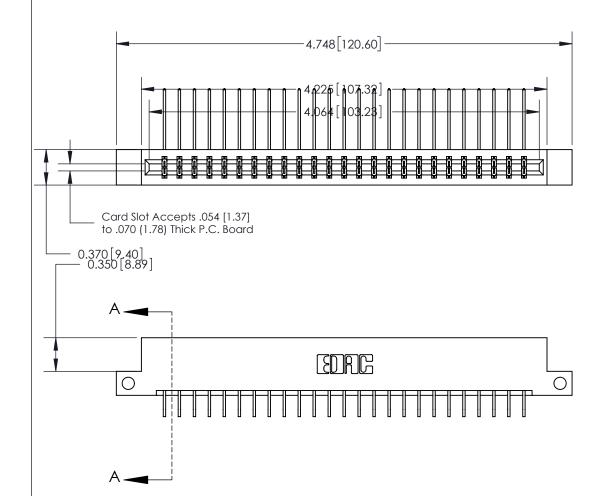

SECTION A-A 0.388 [9.86] Card Slot .160 [4.06] Point of Contact-

## **See Accompanying Page for:**

- **Bend Detail**
- **Mounting Options**

833 Series High Temp Card Edge Connector Part Number: 833-050-559-212

**EDAC INC** TORONTO, ONTARIO CANADA

THESE DRAWINGS AND SPECIFICATIONS ARE THE PROPERTY OF EDAC INC.,AND SHALL NOT BE REPRODUCED, OR COPIED OR USED AS THE BASIS FOR THE MANUFACTURE OR SALE OF APPARATUS WITHOUT WRITTEN PERMISSION.