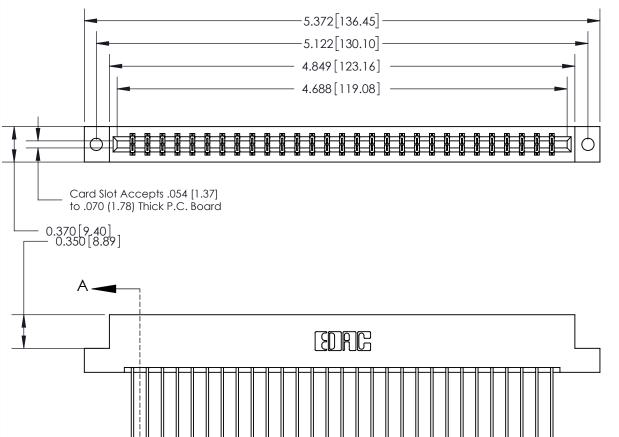

## **See Accompanying Page for:**

- **Bend Detail**
- **Mounting Options**

833 Series High Temp Card Edge Connector Part Number: 833-058-541-202

**EDAC INC** TORONTO, ONTARIO CANADA

THESE DRAWINGS AND SPECIFICATIONS ARE THE PROPERTY OF EDAC INC.,AND SHALL NOT BE REPRODUCED, OR COPIED OR USED AS THE BASIS FOR THE MANUFACTURE OR SALE OF APPARATUS WITHOUT WRITTEN PERMISSION.

| ACAD REFERENCE NO. | 833 ENG MASTER   |  |  |
|--------------------|------------------|--|--|
| DRAWN: J.LEE       | DATE: OCT. 14/09 |  |  |
| CHECKED:           | DATE:            |  |  |
| SCALE: NTS         | SHEET 1 OF 3     |  |  |
| DRAWING NUMBER     | ISSUE            |  |  |
| 833 Assembly       | 1                |  |  |