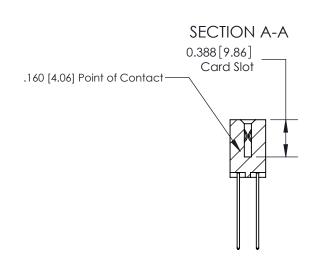

## **See Accompanying Page for:**

- **Bend Detail**
- **Mounting Options**

833 Series High Temp Card Edge Connector Part Number: 833-058-541-202

**EDAC INC** TORONTO, ONTARIO CANADA

THESE DRAWINGS AND SPECIFICATIONS ARE THE PROPERTY OF EDAC INC.,AND SHALL NOT BE REPRODUCED, OR COPIED OR USED AS THE BASIS FOR THE MANUFACTURE OR SALE OF APPARATUS WITHOUT WRITTEN PERMISSION.

| ACAD REFERENCE NO. | 833 ENG MASTER   |  |  |
|--------------------|------------------|--|--|
| DRAWN: J.LEE       | DATE: OCT. 14/09 |  |  |
| CHECKED:           | DATE:            |  |  |
| SCALE: NTS         | SHEET 1 OF 3     |  |  |
| DRAWING NUMBER     | ISSUE            |  |  |
| 833 Assembly       | 1                |  |  |