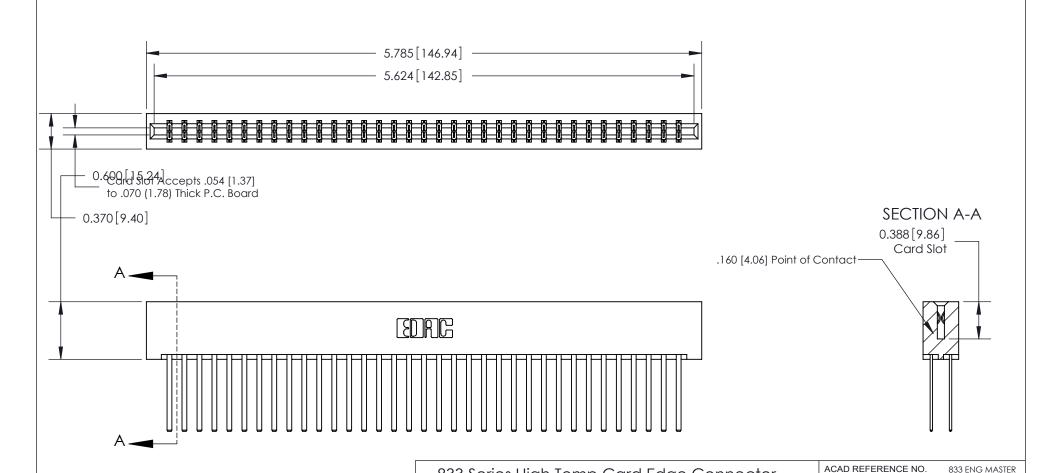

**Mounting Option** 

01-No Mounting Lugs

**Contact Detail** 

544-Wire Wrap .050x.025(1.27x0.64) - Tail LG=.750(19.05)

.156 [3.96] Contact Spacing x .200 [5.08] Row Spacing

See Accompanying Page for:

**Mounting Options** 

CHECKED:

DRAWING NUMBER

J.LEE

833 Assembly

833 Series High Temp Card Edge Connector

**EDAC INC** 

TORONTO, ONTARIO

CANADA

Part Number: 833-070-544-201

YOUR CONNECTION TO QUALITY & SERVICE

ORIGINAL (1)

ORIGINAL

| 833 Series High Temp Card Edge Connector<br>Contact Bend Detail       |                                                                                                                                                                                                 | ACAD REFERENCE NO. 833 ENG |                  | 3 MASTER      |
|-----------------------------------------------------------------------|-------------------------------------------------------------------------------------------------------------------------------------------------------------------------------------------------|----------------------------|------------------|---------------|
|                                                                       |                                                                                                                                                                                                 | DRAWN: J.LEE               | DATE: OCT. 14/09 |               |
|                                                                       |                                                                                                                                                                                                 | CHECKED:                   | DATE:            |               |
| EDAC INC TORONTO, ONTARIO CANADA YOUR CONNECTION TO QUALITY & SERVICE | THESE DRAWINGS AND SPECIFICATIONS ARE THE PROPERTY OF EDAC INC.,AND SHALL NOT BE REPRODUCED,OR COPIED OR USED AS THE BASIS FOR THE MANUFACTURE OR SALE OF APPARATUS WITHOUT WRITTEN PERMISSION. | SCALE: NTS                 | SHEET 2          | 2 <b>OF</b> 3 |
|                                                                       |                                                                                                                                                                                                 | DRAWING NUMBER             |                  | ISSUE         |
|                                                                       |                                                                                                                                                                                                 | 833 Assembly               |                  | 1             |