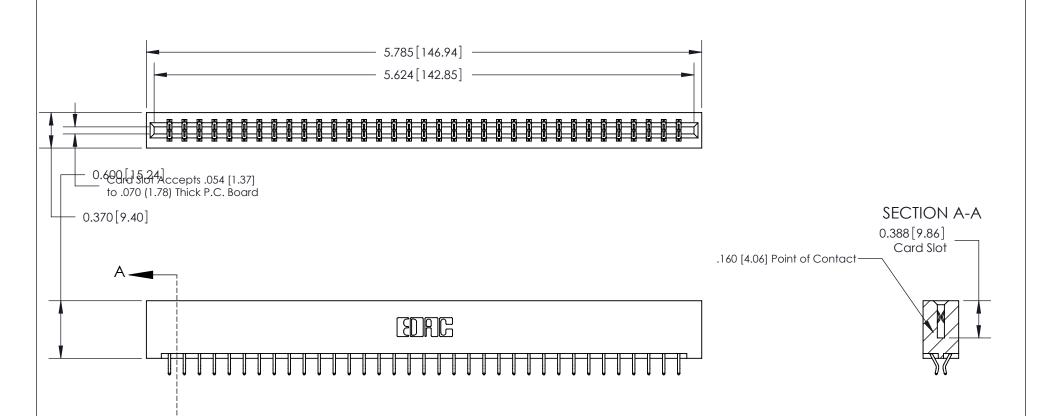

**Mounting Option** 

01-No Mounting Lugs

**Contact Detail** 

556-Extender Board Bend (Code 520 Contacts) .156 [3.96] Contact Spacing x .200 [5.08] Row Spacing

THIS IS A C.A.D. GENERATED DRAWING DO NOT MAKE MANUAL REVISIONS TO MASTER.

ORIGINAL

**See Accompanying Page for:** 

- **Bend Detail**
- **Mounting Options**

833 Series High Temp Card Edge Connector Part Number: 833-070-556-201

**EDAC INC** TORONTO, ONTARIO CANADA

THESE DRAWINGS AND SPECIFICATIONS ARE THE PROPERTY OF EDAC INC.,AND SHALL NOT BE REPRODUCED, OR COPIED OR USED AS THE BASIS FOR THE MANUFACTURE OR SALE OF APPARATUS WITHOUT WRITTEN PERMISSION.

| ACAD REFERENCE NO. | 833 ENG MASTER   |  |  |
|--------------------|------------------|--|--|
| DRAWN: J.LEE       | DATE: OCT. 14/09 |  |  |
| CHECKED:           | DATE:            |  |  |
| SCALE: NTS         | SHEET 1 OF 3     |  |  |
| DRAWING NUMBER     | ISSUE            |  |  |
| 833 Assembly       | 1                |  |  |