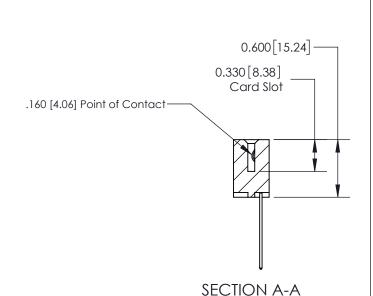

## **Contact Detail**

541-Wire Wrap .025 Sq.(0.64 Sq.) - Tail LG=.750(19.05) .156 [3.96] Contact Spacing x .200 [5.08] Row Spacing

837/887 Series High Temp Card Edge Connector

YOUR CONNECTION TO QUALITY & SERVICE