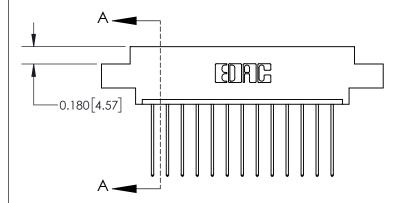

ISSUE NUMBER

ORIGINAL

| See | <b>Accompanying Page for</b> |
|-----|------------------------------|
| •   | <b>Contact Bend Details</b>  |

ISSUE NUMBER

ORIGINAL

1

| 837/887 Series High Temp Co          | ACAD REFERENCE NO.                                                                                                                                                                              | 837 ENG MASTER   |       |               |
|--------------------------------------|-------------------------------------------------------------------------------------------------------------------------------------------------------------------------------------------------|------------------|-------|---------------|
| Contact Bend Detail                  | DRAWN: J.LEE                                                                                                                                                                                    | DATE: OCT. 06/09 |       |               |
| Corrider bend bendii                 | CHECKED:                                                                                                                                                                                        | DATE:            |       |               |
| EDAC INC                             | THESE DRAWINGS AND SPECIFICATIONS ARE THE PROPERTY OF EDAC INC.,AND SHALL NOT BE REPRODUCED,OR COPIED OR USED AS THE BASIS FOR THE MANUFACTURE OR SALE OF APPARATUS WITHOUT WRITTEN PERMISSION. | SCALE: NTS       | SHEET | 2 <b>OF</b> 2 |
| TORONTO, ONTARIO CANADA              |                                                                                                                                                                                                 | DRAWING NUMBER   | •     | ISSUE         |
| YOUR CONNECTION TO QUALITY & SERVICE |                                                                                                                                                                                                 | 837 Assembly     |       | 1             |