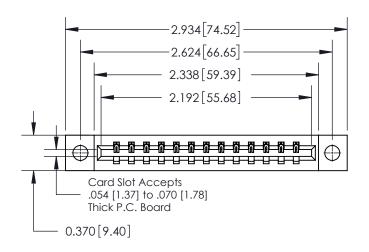

**Mounting Option** 

04-.156 (3.96) Dia. Mounting Holes

## **Contact Detail**

541-Wire Wrap .025 Sq.(0.64 Sq.) - Tail LG=.750(19.05) .156 [3.96] Contact Spacing x .200 [5.08] Row Spacing

837/887 Series High Temp Card Edge Connector

YOUR CONNECTION TO QUALITY & SERVICE