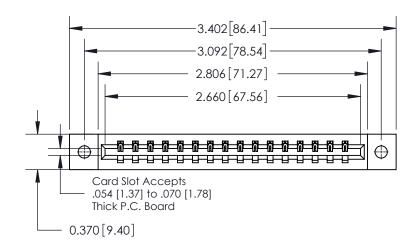

**Mounting Option** 

02-.128 (3.25) Dia. Mounting Holes

ISSUE NUMBER

ORIGINAL

837/887 Series High Temp Card Edge Connector Part Number: 837-016-544-102

YOUR CONNECTION TO QUALITY & SERVICE

**EDAC INC** TORONTO, ONTARIO CANADA

THESE DRAWINGS AND SPECIFICATIONS ARE THE PROPERTY OF EDAC INC., AND SHALL NOT BE REPRODUCED, OR COPIED OR USED AS THE BASIS FOR THE MANUFACTURE OR SALE OF APPARATUS WITHOUT WRITTEN PERMISSION.