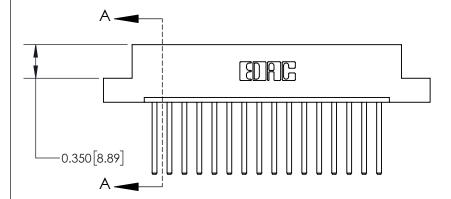

**Mounting Option** 

02-.128 (3.25) Dia. Mounting Holes

ISSUE NUMBER

ORIGINAL

837/887 Series High Temp Card Edge Connector Part Number: 837-016-544-102

YOUR CONNECTION TO QUALITY & SERVICE

**EDAC INC** TORONTO, ONTARIO CANADA

THESE DRAWINGS AND SPECIFICATIONS ARE THE PROPERTY OF EDAC INC., AND SHALL NOT BE REPRODUCED, OR COPIED OR USED AS THE BASIS FOR THE MANUFACTURE OR SALE OF APPARATUS WITHOUT WRITTEN PERMISSION.