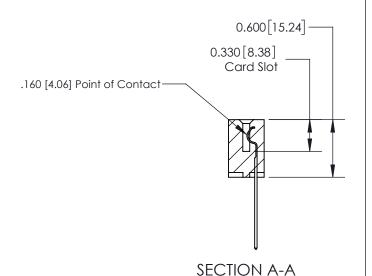

## **Contact Detail**

544-Wire Wrap .050x.025(1.27x0.64) - Tail LG=.750(19.05)

.156 [3.96] Contact Spacing x .200 [5.08] Row Spacing

THIS IS A C.A.D. GENERATED DRAWING DO NOT MAKE MANUAL REVISIONS TO MASTER.

**See Accompanying Page for:** 

**Contact Bend Details** 

ISSUE NUMBER

ORIGINAL

1

| 837/887 Series High Temp Card Edge Connector<br>Contact Bend Detail |                                                                                                                                    | ACAD REFERENCE NO. | 837 ENG MASTER   |               |
|---------------------------------------------------------------------|------------------------------------------------------------------------------------------------------------------------------------|--------------------|------------------|---------------|
|                                                                     |                                                                                                                                    | DRAWN: J.LEE       | DATE: OCT. 06/09 |               |
|                                                                     |                                                                                                                                    | CHECKED:           | DATE:            |               |
| EDAC INC                                                            | THESE DRAWINGS AND SPECIFICATIONS ARE THE PROPERTY OF EDAC INC.,AND SHALL NOT BE REPRODUCED,OR COPIED OR USED AS THE BASIS FOR THE | SCALE: NTS         | SHEET            | 2 <b>OF</b> 2 |
| TORONTO, ONTARIO CANADA                                             |                                                                                                                                    | DRAWING NUMBER     | •                | ISSUE         |
| YOUR CONNECTION TO QUALITY & SERVICE                                | MANUFACTURE OR SALE OF APPARATUS WITHOUT WRITTEN PERMISSION.                                                                       | 837 Assembly       |                  | 1             |