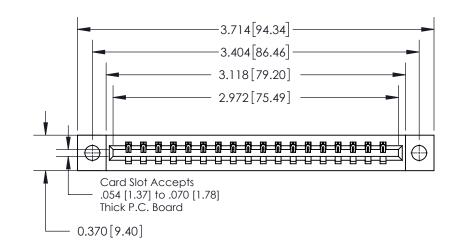

**Mounting Option** 

04-.156 (3.96) Dia. Mounting Holes

ISSUE NUMBER

ORIGINAL

**See Accompanying Page for: Contact Bend Details** 

837/887 Series High Temp Card Edge Connector Part Number: 837-018-544-604

**EDAC INC** TORONTO, ONTARIO CANADA

THESE DRAWINGS AND SPECIFICATIONS ARE THE PROPERTY OF EDAC INC., AND SHALL NOT BE REPRODUCED, OR COPIED OR USED AS THE BASIS FOR THE MANUFACTURE OR SALE OF APPARATUS WITHOUT WRITTEN PERMISSION.

| ACAD REFERENCE NO. | 837 ENG MASTER   |  |  |
|--------------------|------------------|--|--|
| DRAWN: J.LEE       | DATE: OCT. 06/09 |  |  |
| CHECKED:           | DATE:            |  |  |
| SCALE: NTS         | SHEET 1 OF 2     |  |  |
| DRAWING NUMBER     | ISSUE            |  |  |
| 837 Assembly       | 1                |  |  |