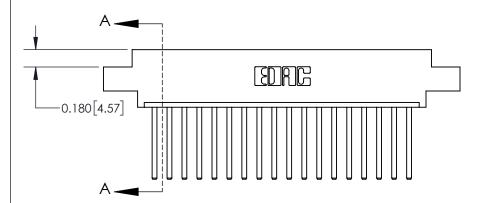

## **Contact Detail**

544-Wire Wrap .050x.025(1.27x0.64) - Tail LG=.750(19.05)

.156 [3.96] Contact Spacing x .200 [5.08] Row Spacing

THIS IS A C.A.D. GENERATED DRAWING DO NOT MAKE MANUAL REVISIONS TO MASTER.

ISSUE NUMBER

ORIGINAL

**See Accompanying Page for: Contact Bend Details** 

837/887 Series High Temp Card Edge Connector Part Number: 837-018-544-604

**EDAC INC** TORONTO, ONTARIO CANADA

THESE DRAWINGS AND SPECIFICATIONS ARE THE PROPERTY OF EDAC INC., AND SHALL NOT BE REPRODUCED, OR COPIED OR USED AS THE BASIS FOR THE MANUFACTURE OR SALE OF APPARATUS WITHOUT WRITTEN PERMISSION.

| ACAD REFERENCE NO. | 837 ENG MASTER   |  |  |
|--------------------|------------------|--|--|
| DRAWN: J.LEE       | DATE: OCT. 06/09 |  |  |
| CHECKED:           | DATE:            |  |  |
| SCALE: NTS         | SHEET 1 OF 2     |  |  |
| DRAWING NUMBER     | ISSUE            |  |  |
| 837 Assembly       | 1                |  |  |