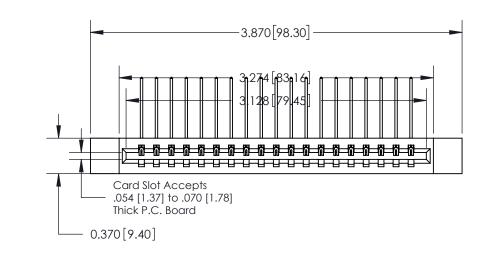

0.600 [15.24] 0.330[8.38] Card Slot .160 [4.06] Point of Contact-**SECTION A-A** 

**See Accompanying Page for:** 

**Contact Bend Details** 

837/887 Series High Temp Card Edge Connector Part Number: 837-019-559-612