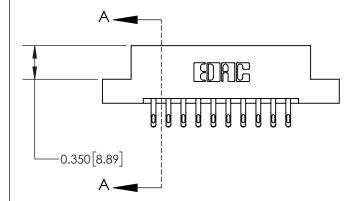

## **Contact Detail**

555-Extender Board Bend (Code 500 Contacts)

.156 [3.96] Contact Spacing x .200 [5.08] Row Spacing

**See Accompanying Page for:** 

**Contact Bend Details** 

THIS IS A C.A.D. GENERATED DRAWING DO NOT MAKE MANUAL REVISIONS TO MASTER.