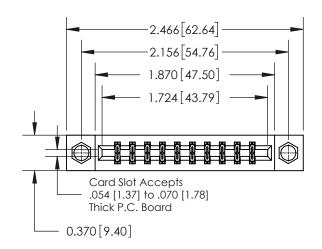

## **Mounting Option**

08-#4-40 Unified Threaded Inserts

## **Contact Detail**

555-Extender Board Bend (Code 500 Contacts)

.156 [3.96] Contact Spacing x .200 [5.08] Row Spacing

**See Accompanying Page for:** 

**Contact Bend Details** 

THIS IS A C.A.D. GENERATED DRAWING DO NOT MAKE MANUAL REVISIONS TO MASTER.

ISSUE NUMBER

ORIGINAL

1

|                              | 0.600[15.24]              |  |  |
|------------------------------|---------------------------|--|--|
|                              | 0.330 [8.38]<br>Card Slot |  |  |
| .160 [4.06] Point of Contact |                           |  |  |
| ·                            |                           |  |  |
|                              |                           |  |  |
|                              |                           |  |  |
|                              |                           |  |  |
|                              | SECTION A-A               |  |  |