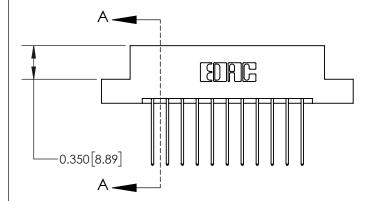

**Mounting Option** 

04-.156 (3.96) Dia. Mounting Holes

ISSUE NUMBER

ORIGINAL

| 837/887 Series I | High Temp Card Edge Connector |
|------------------|-------------------------------|
| Part Number: 8   | 37-022-542-204                |

**EDAC INC** TORONTO, ONTARIO CANADA