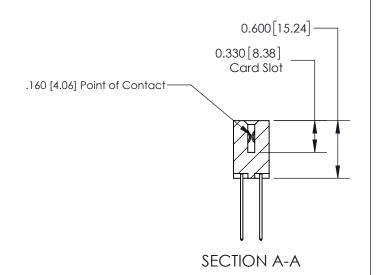

## **Contact Detail**

542-Wire Wrap .025 Sq.(0.64 Sq.) - Tail LG=.645(16.38) .156 [3.96] Contact Spacing x .200 [5.08] Row Spacing

**See Accompanying Page for:** 

**Contact Bend Details** 

THIS IS A C.A.D. GENERATED DRAWING DO NOT MAKE MANUAL REVISIONS TO MASTER.

ISSUE NUMBER

ORIGINAL

1

| 837/887 Series High Temp Card Edge Connector<br>Contact Bend Detail |                                                                                                                                                                                                 | ACAD REFERENCE NO. | 837 ENG MASTER   |               |
|---------------------------------------------------------------------|-------------------------------------------------------------------------------------------------------------------------------------------------------------------------------------------------|--------------------|------------------|---------------|
|                                                                     |                                                                                                                                                                                                 | DRAWN: J.LEE       | DATE: OCT. 06/09 |               |
|                                                                     |                                                                                                                                                                                                 | CHECKED:           | DATE:            |               |
| EDAC INC TORONTO, ONTARIO CANADA                                    | THESE DRAWINGS AND SPECIFICATIONS ARE THE PROPERTY OF EDAC INC.,AND SHALL NOT BE REPRODUCED,OR COPIED OR USED AS THE BASIS FOR THE MANUFACTURE OR SALE OF APPARATUS WITHOUT WRITTEN PERMISSION. | SCALE: NTS         | SHEET            | 2 <b>OF</b> 2 |
|                                                                     |                                                                                                                                                                                                 | DRAWING NUMBER     |                  | ISSUE         |
| YOUR CONNECTION TO QUALITY & SERVICE                                |                                                                                                                                                                                                 | 837 Assembly       |                  | 1             |