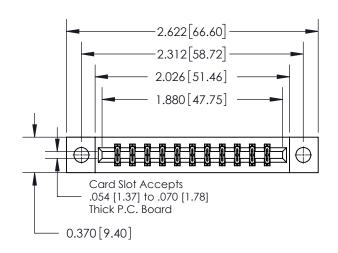

**Mounting Option** 

04-.156 (3.96) Dia. Mounting Holes

ISSUE NUMBER

ORIGINAL

| 837/887 Series I | High Temp Card Edge Connector |
|------------------|-------------------------------|
| Part Number: 8   | 37-022-542-204                |

**EDAC INC** TORONTO, ONTARIO CANADA